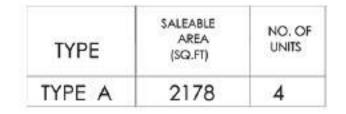

| TYPE   | SALEABLE<br>AREA<br>(SQ.FT) | NO. OF<br>UNITS |
|--------|-----------------------------|-----------------|
| TYPE B | 2015                        | 4               |

| TYPE   | SALEABLE<br>AREA<br>(SQ.FT) | NO. OF<br>UNITS |
|--------|-----------------------------|-----------------|
| TYPE A | 2178                        | 4               |
| TYPE B | 2015                        | 4               |