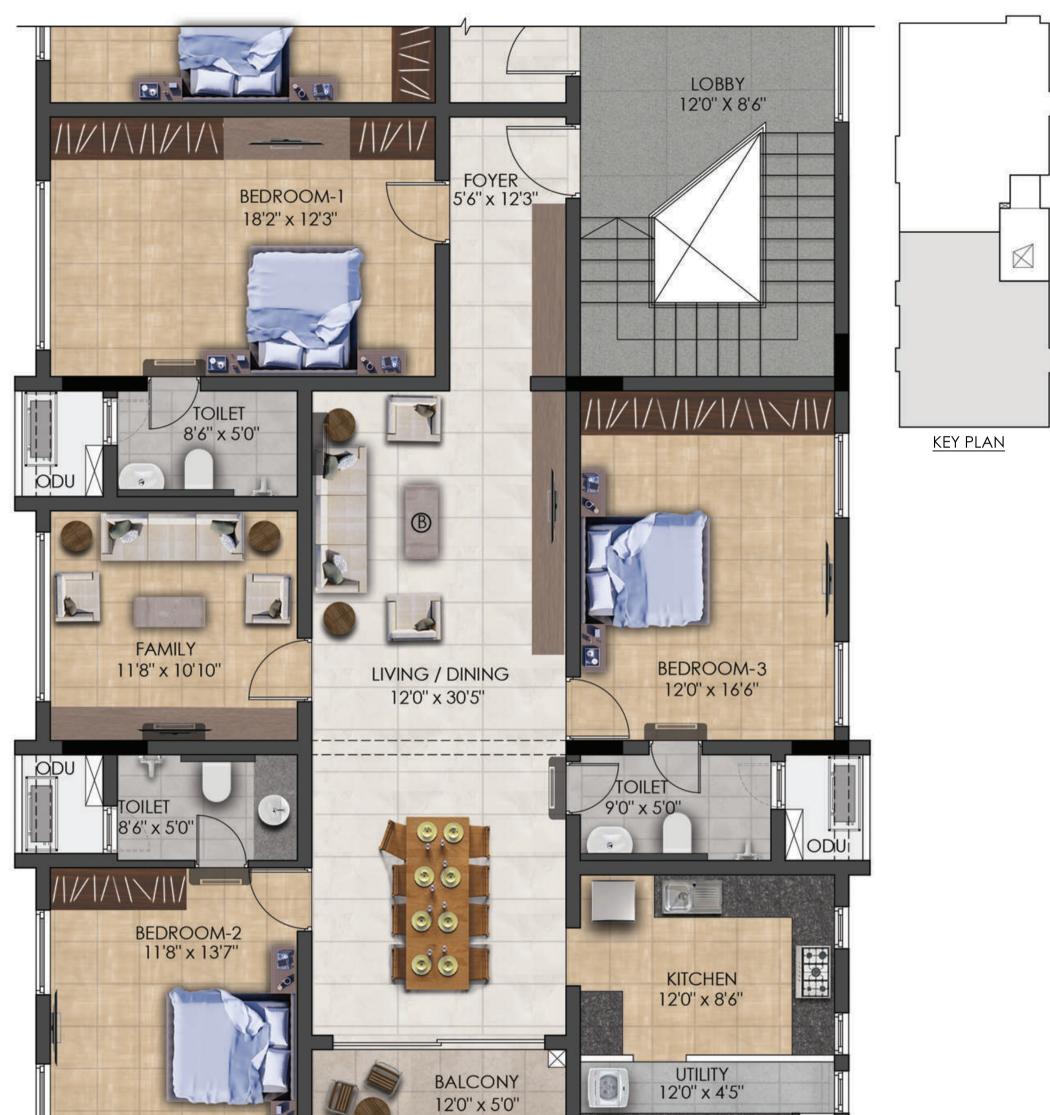

## MADHA CHURCH ROAD

PROPOSED APARTMENTS FOR CHAITANYA FOUNDATIONS PRIVATE LIMITED AT MADHA CHURCH ROAD ,MANDAVELIPAKKAM.

PROPOSED APARTMENTS FOR CHAITANYA FOUNDATIONS PRIVATE LIMITED AT MADHA CHURCH ROAD , MANDAVELIPAKKAM.

| TYPE   | SALEABLE<br>AREA<br>(SQ.FT) | NO. OF<br>UNITS |
|--------|-----------------------------|-----------------|
| TYPE B | 2015                        | 4               |

| TYPE   | SALEABLE<br>AREA<br>(SQ.FT) | NO. OF<br>UNITS |
|--------|-----------------------------|-----------------|
| TYPE A | 2178                        | 4               |
| TYPE B | 2015                        | 4               |

PROPOSED APARTMENTS FOR CHAITANYA FOUNDATIONS PRIVATE LIMITED AT MADHA CHURCH ROAD ,MANDAVELIPAKKAM