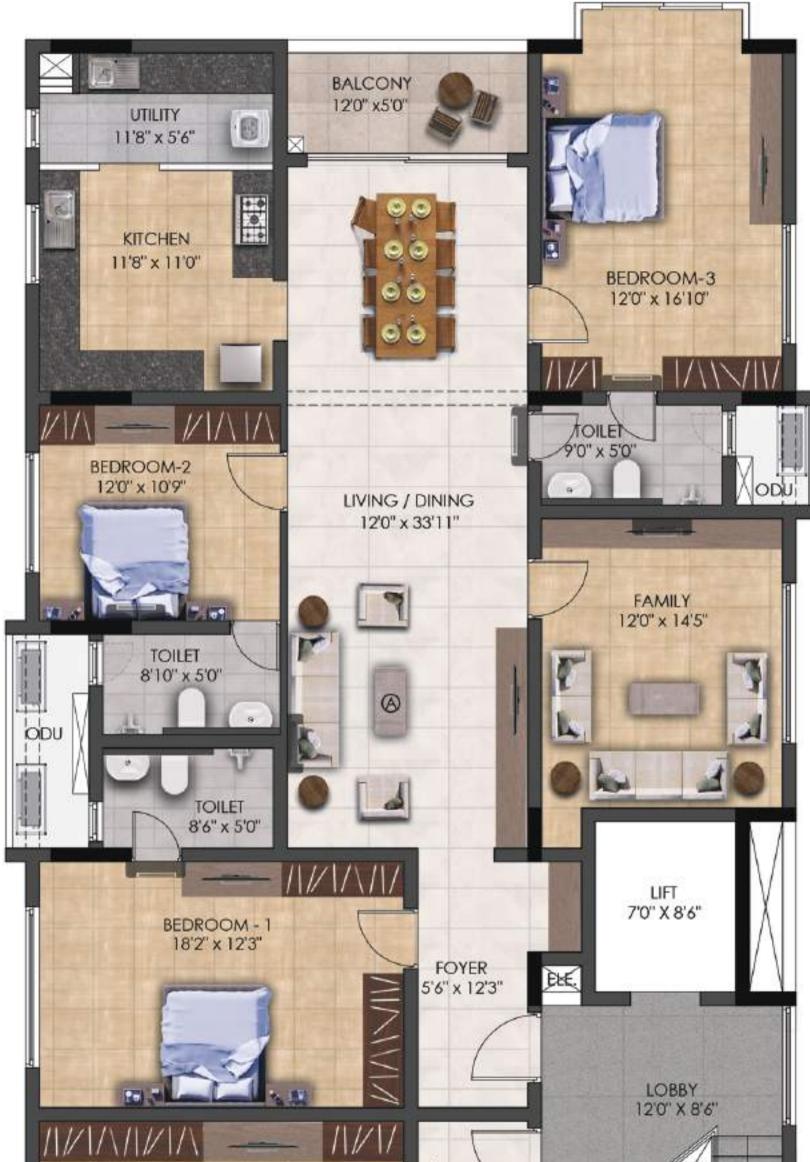

## MADHA CHURCH ROAD

PROPOSED APARTMENTS FOR CHAITANYA FOUNDATIONS PRIVATE LIMITED AT MADHA CHURCH ROAD ,MANDAVELIPAKKAM.

PROPOSED APARTMENTS FOR CHAITANYA FOUNDATIONS PRIVATE LIMITED AT MADHA CHURCH ROAD , MANDAVELIPAKKAM.

PROPOSED APARTMENTS FOR CHAITANYA FOUNDATIONS PRIVATE LIMITED AT MADHA CHURCH ROAD ,MANDAVELIPAKKAM

| TYPE   | SALEABLE<br>AREA<br>(SQ.FT) | NO. OF<br>UNITS |
|--------|-----------------------------|-----------------|
| TYPE B | 2015                        | 4               |

| TYPE   | SALEABLE<br>AREA<br>(SQ.FT) | NO. OF<br>UNITS |
|--------|-----------------------------|-----------------|
| TYPE A | 2178                        | 4               |
| TYPE B | 2015                        | 4               |