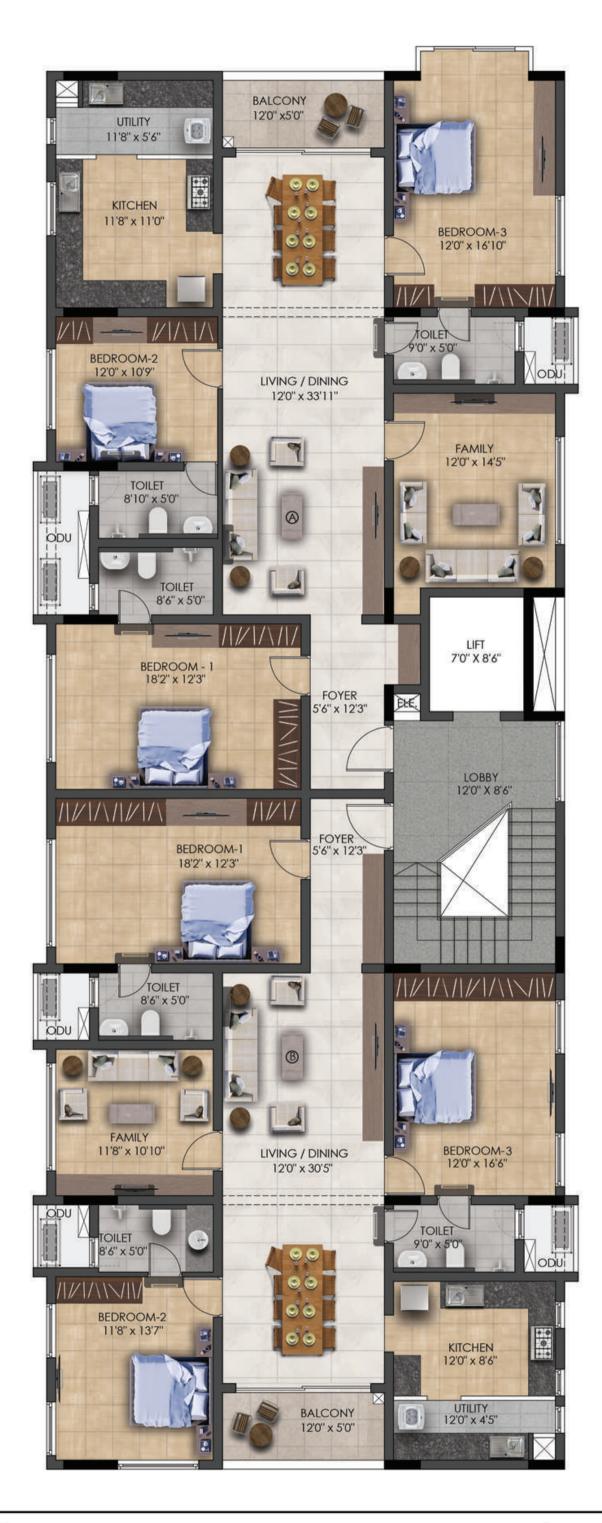

## MADHA CHURCH ROAD

PROPOSED APARTMENTS FOR CHAITANYA FOUNDATIONS PRIVATE LIMITED AT MADHA CHURCH ROAD ,MANDAVELIPAKKAM.

PROPOSED APARTMENTS FOR CHAITANYA FOUNDATIONS PRIVATE LIMITED AT MADHA CHURCH ROAD , MANDAVELIPAKKAM.

| TYPE   | SALEABLE<br>AREA<br>(SQ.FT) | NO. OF<br>UNITS |
|--------|-----------------------------|-----------------|
| TYPE B | 2015                        | 4               |

| TYPE   | SALEABLE<br>AREA<br>(SQ.FT) | NO. OF<br>UNITS |
|--------|-----------------------------|-----------------|
| TYPE A | 2178                        | 4               |
| TYPE B | 2015                        | 4               |

PROPOSED APARTMENTS FOR CHAITANYA FOUNDATIONS PRIVATE LIMITED AT MADHA CHURCH ROAD ,MANDAVELIPAKKAM