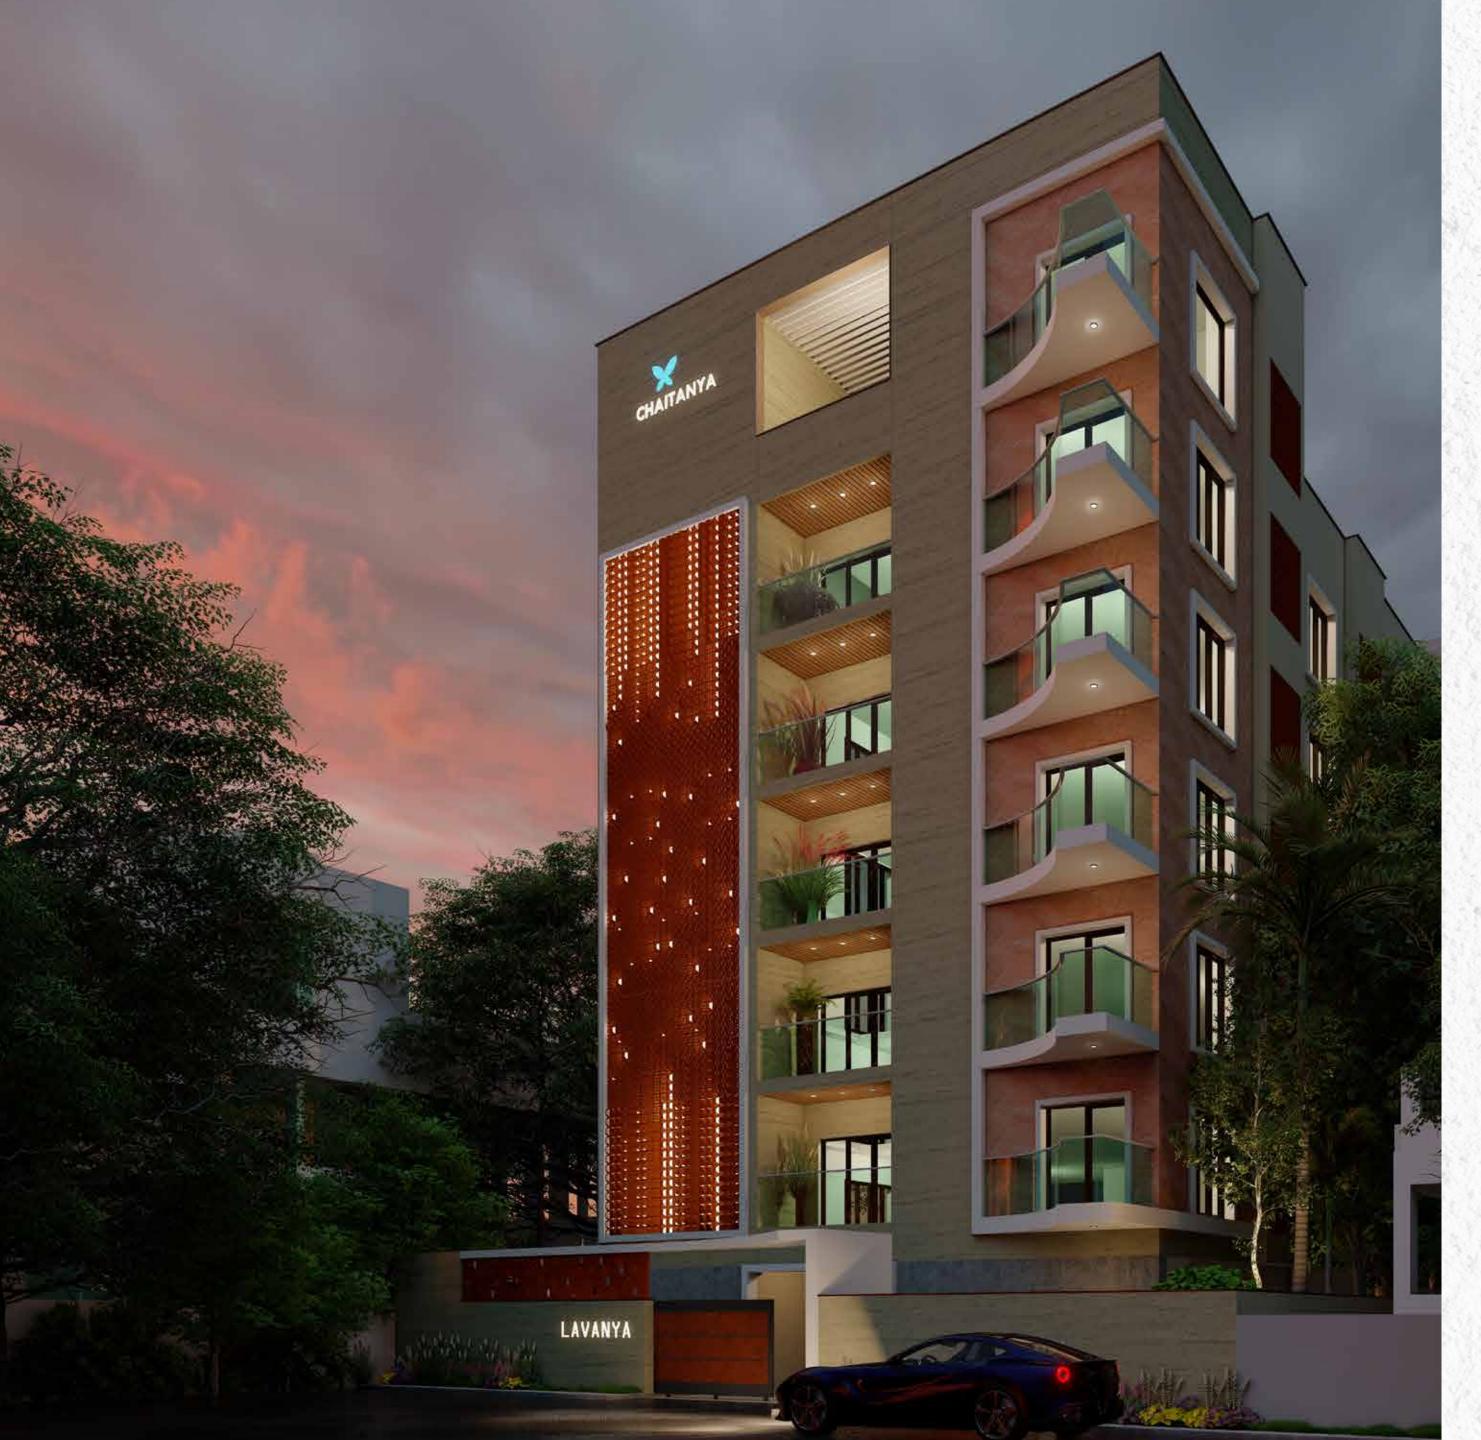

# Lavally a Full-floor designer residences POES GARDEN

### Distinctive elevation

Marble cladding

Large decks

Light-absorbing natural stone panel

Cosy balconies

White granite trim

Concealed utilities

- ) Lift
- 3. Drivers / Security toilet
- 4. Electricity room
- 5. Car parks
- 6. Wide driveway
- 7. Entry and exit
- 8. Security