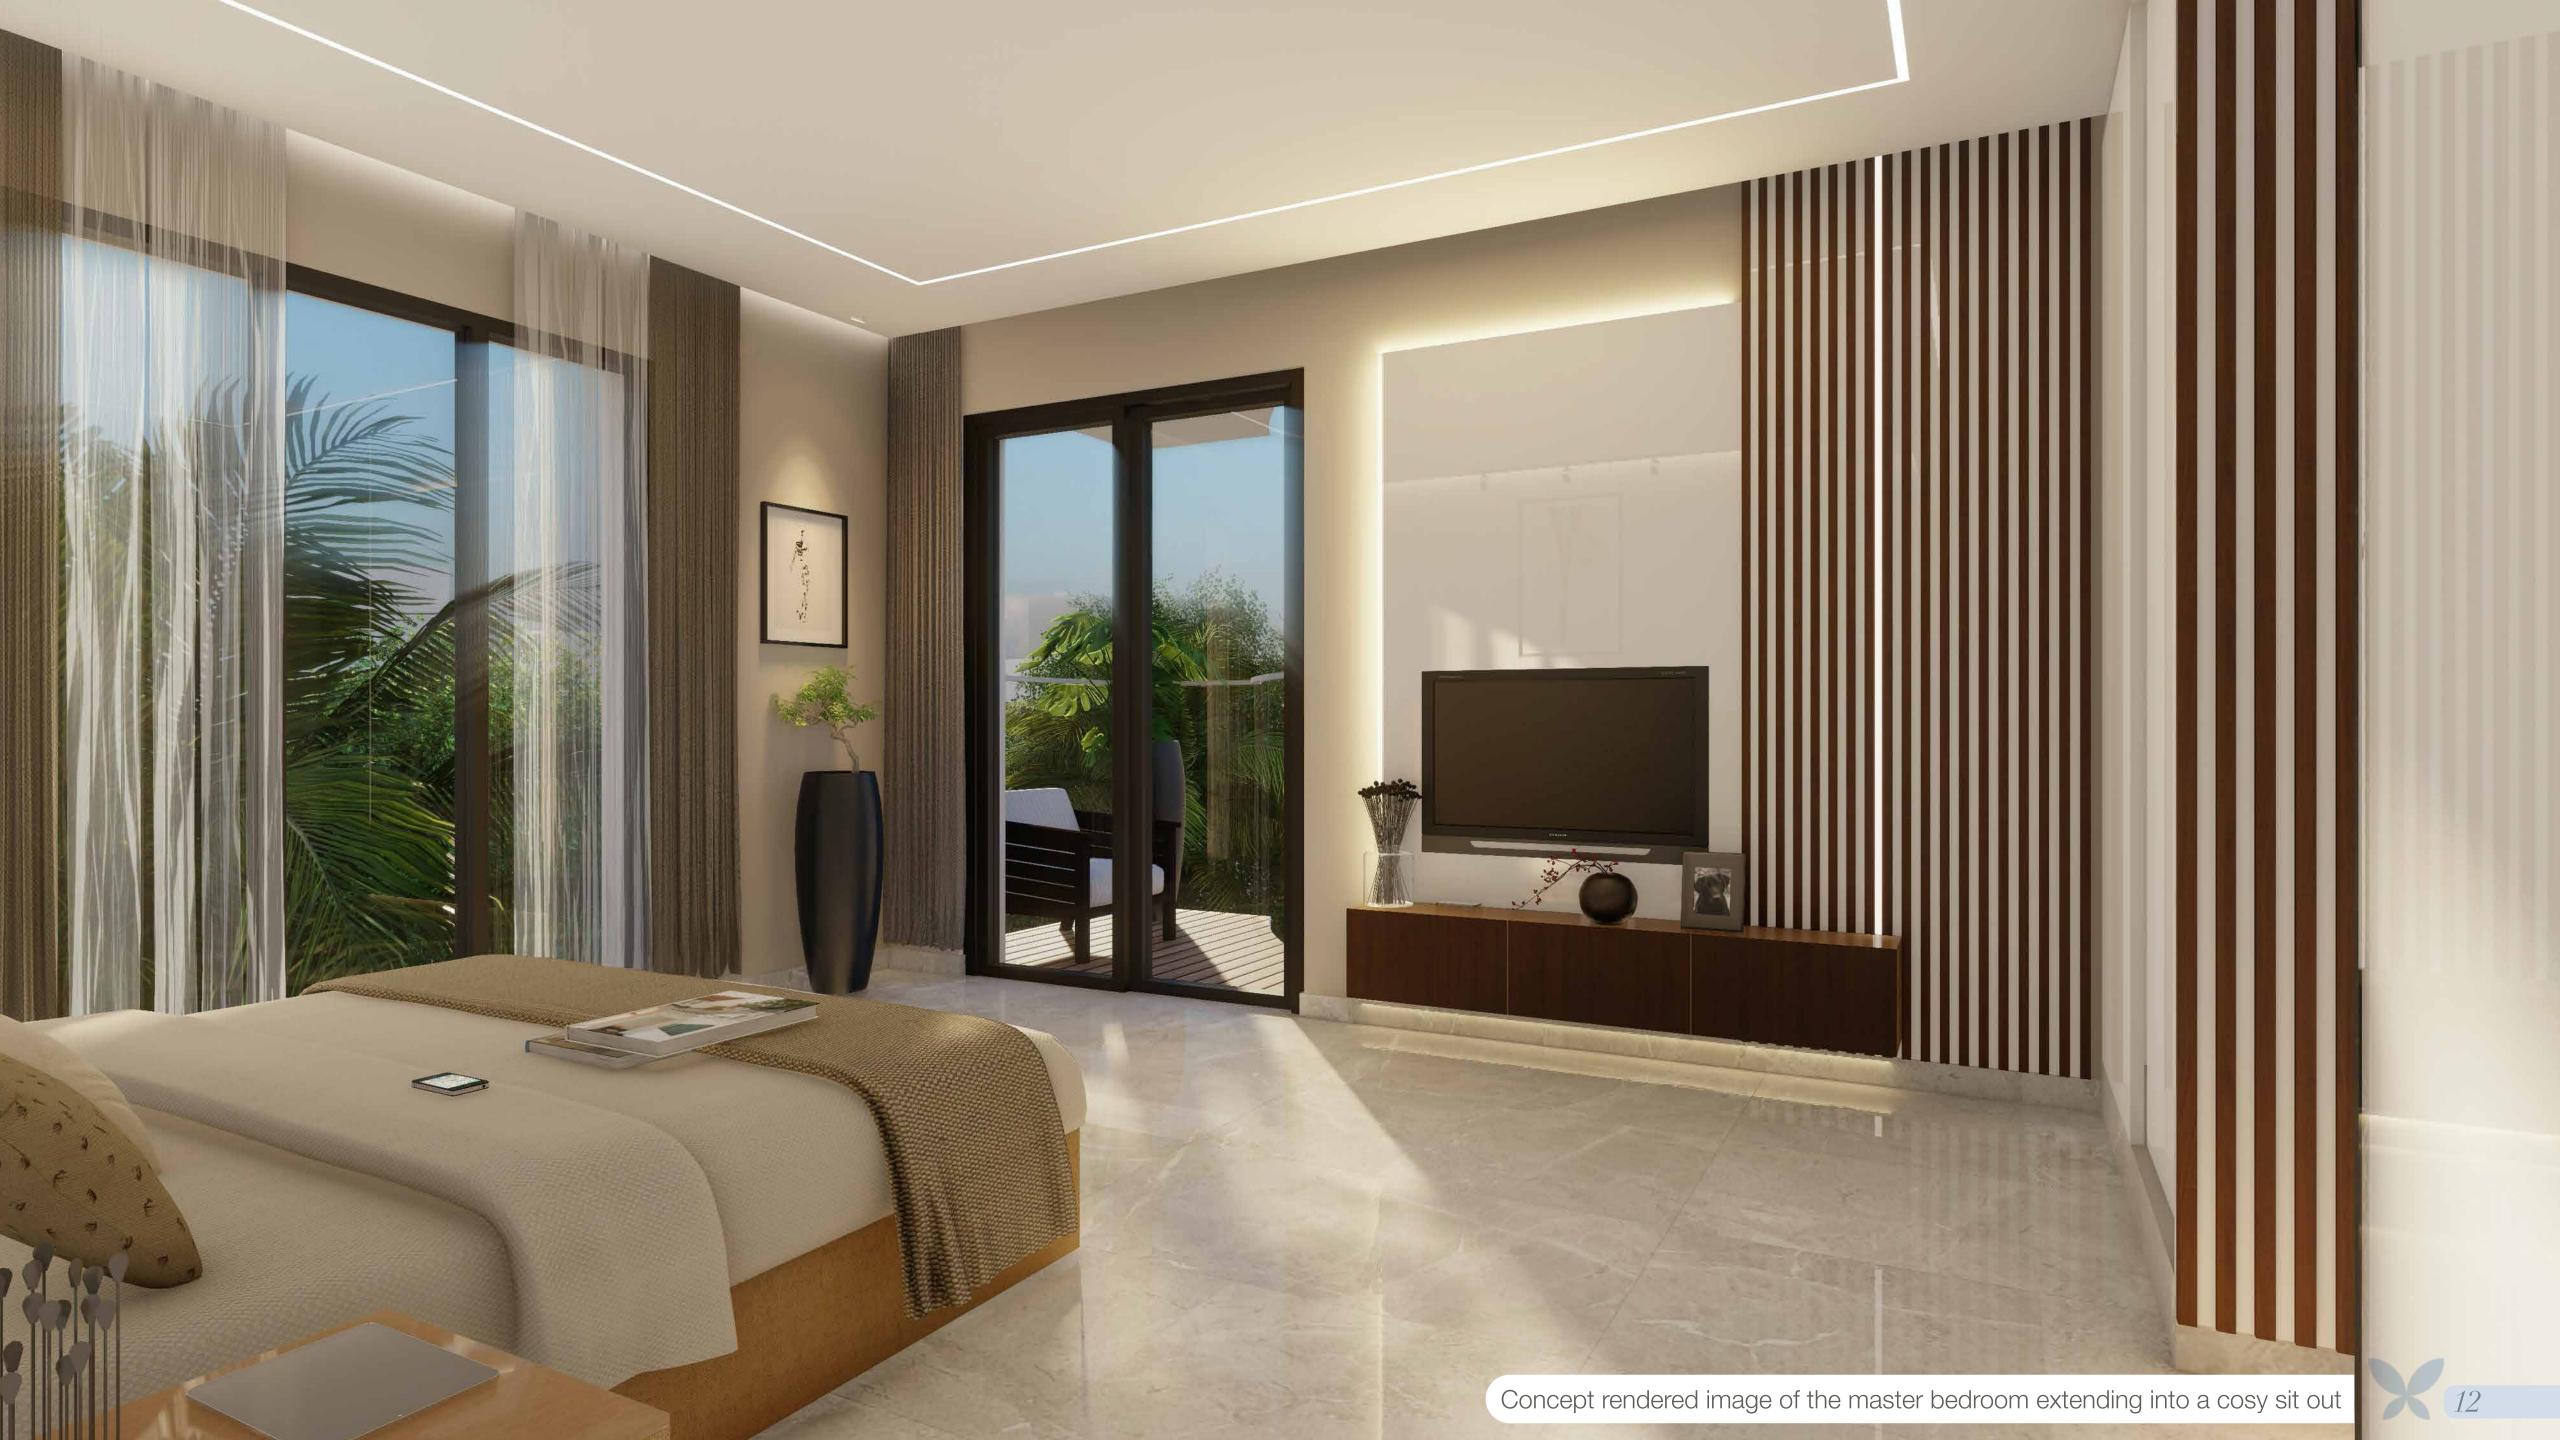

### Typical floor plan

| 1.  | Foyer                    | 5'6" x 6'0"    |
|-----|--------------------------|----------------|
| 2.  | Living                   | 14'8" x 25'8"  |
| 3.  | Family room              | 19'4" x 11'1"  |
| 4.  | Balcony                  | 4'5" x 11'1"   |
| 5.  | Master bedroom           | 13'9" x 17'2"  |
| 6.  | Master bedroom sit out   |                |
| 7.  | Master beadroom washroom | 6'0" x 9'0"    |
| 8.  | Bedroom 1                | 12'0" x 17'2"  |
| 9.  | Bedroom 1 washroom       | 6'0" x 9'0"    |
| 10. | Dining                   | 12'1" x 18'2"  |
| 11. | Powder room              | 6'0" x 5'0"    |
| 12. | Balcony                  | 12'1" x 5'4"   |
| 13. | Puja                     | 6'0" x 5'0"    |
| 14. | Kitchen                  | 11'6" x 14'0"  |
| 15. | Utility                  | 11'6" x 5'4"   |
| 16. | Staff room               | 11'6" x 8'7"   |
| 17. | Staff washroom           | 5'8" * 3'10'   |
| 18. | Bedroom 2                | 18'9" x 13'11" |
| 19. | Bedroom 2 washroom       | 6'0" x 9'0"    |
| 100 |                          |                |