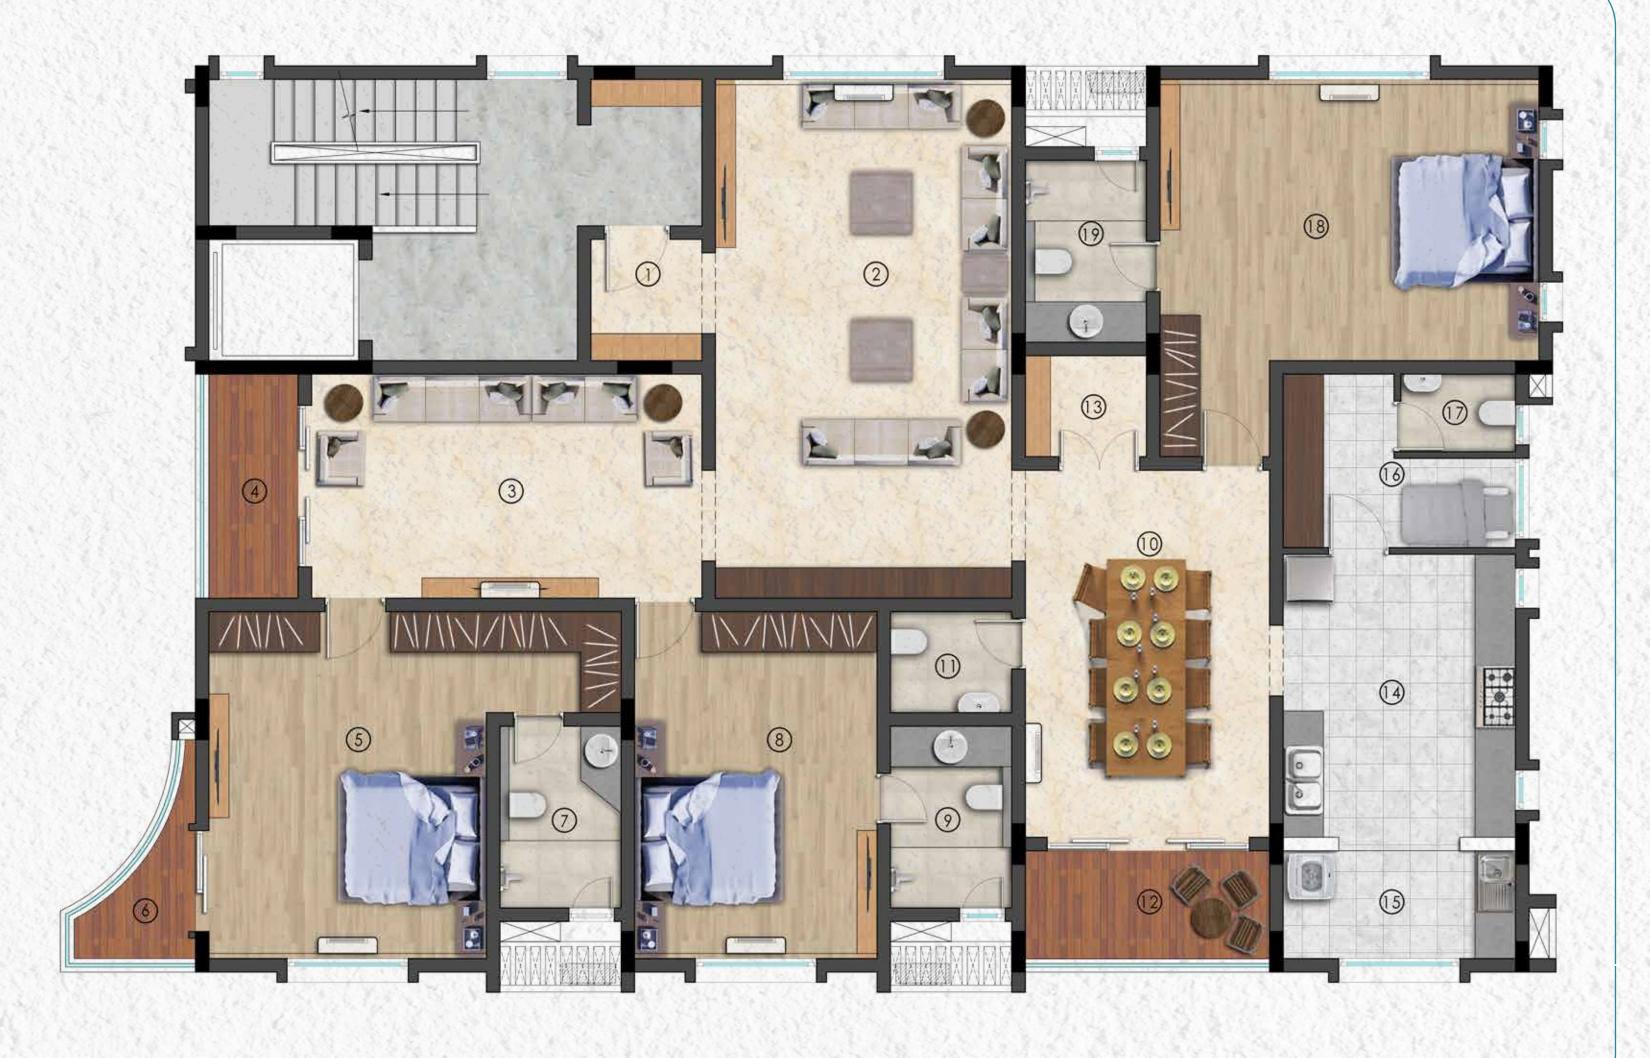

## Typical floor plan

1 apartment per floor

3,194 sq ft plan

Generous, unhurried spaces

Public / private area demarcation

Family room extends into balcony

Large living / dining extends into balcony

Bedrooms sized for large format wardrobes & private entertainment / work consoles

### Typical floor plan

| 1.  | Foyer                    | 5'6" x 6'0"    |
|-----|--------------------------|----------------|
| 2.  | Living                   | 14'8" x 25'8"  |
| 3.  | Family room              | 19'4" x 11'1"  |
| 4.  | Balcony                  | 4'5" x 11'1"   |
| 5.  | Master bedroom           | 13'9" x 17'2"  |
| 6.  | Master bedroom sit out   |                |
| 7.  | Master beadroom washroom | 6'0" x 9'0"    |
| 8.  | Bedroom 1                | 12'0" x 17'2"  |
| 9.  | Bedroom 1 washroom       | 6'0" x 9'0"    |
| 10. | Dining                   | 12'1" x 18'2"  |
| 11. | Powder room              | 6'0" x 5'0"    |
| 12. | Balcony                  | 12'1" x 5'4"   |
| 13. | Puja                     | 6'0" x 5'0"    |
| 14. | Kitchen                  | 11'6" x 14'0"  |
| 15. | Utility                  | 11'6" x 5'4"   |
| 16. | Staff room               | 11'6" x 8'7"   |
| 17. | Staff washroom           | 5'8" * 3'10'   |
| 18. | Bedroom 2                | 18'9" x 13'11" |
| 19. | Bedroom 2 washroom       | 6'0" x 9'0"    |
| 100 |                          |                |