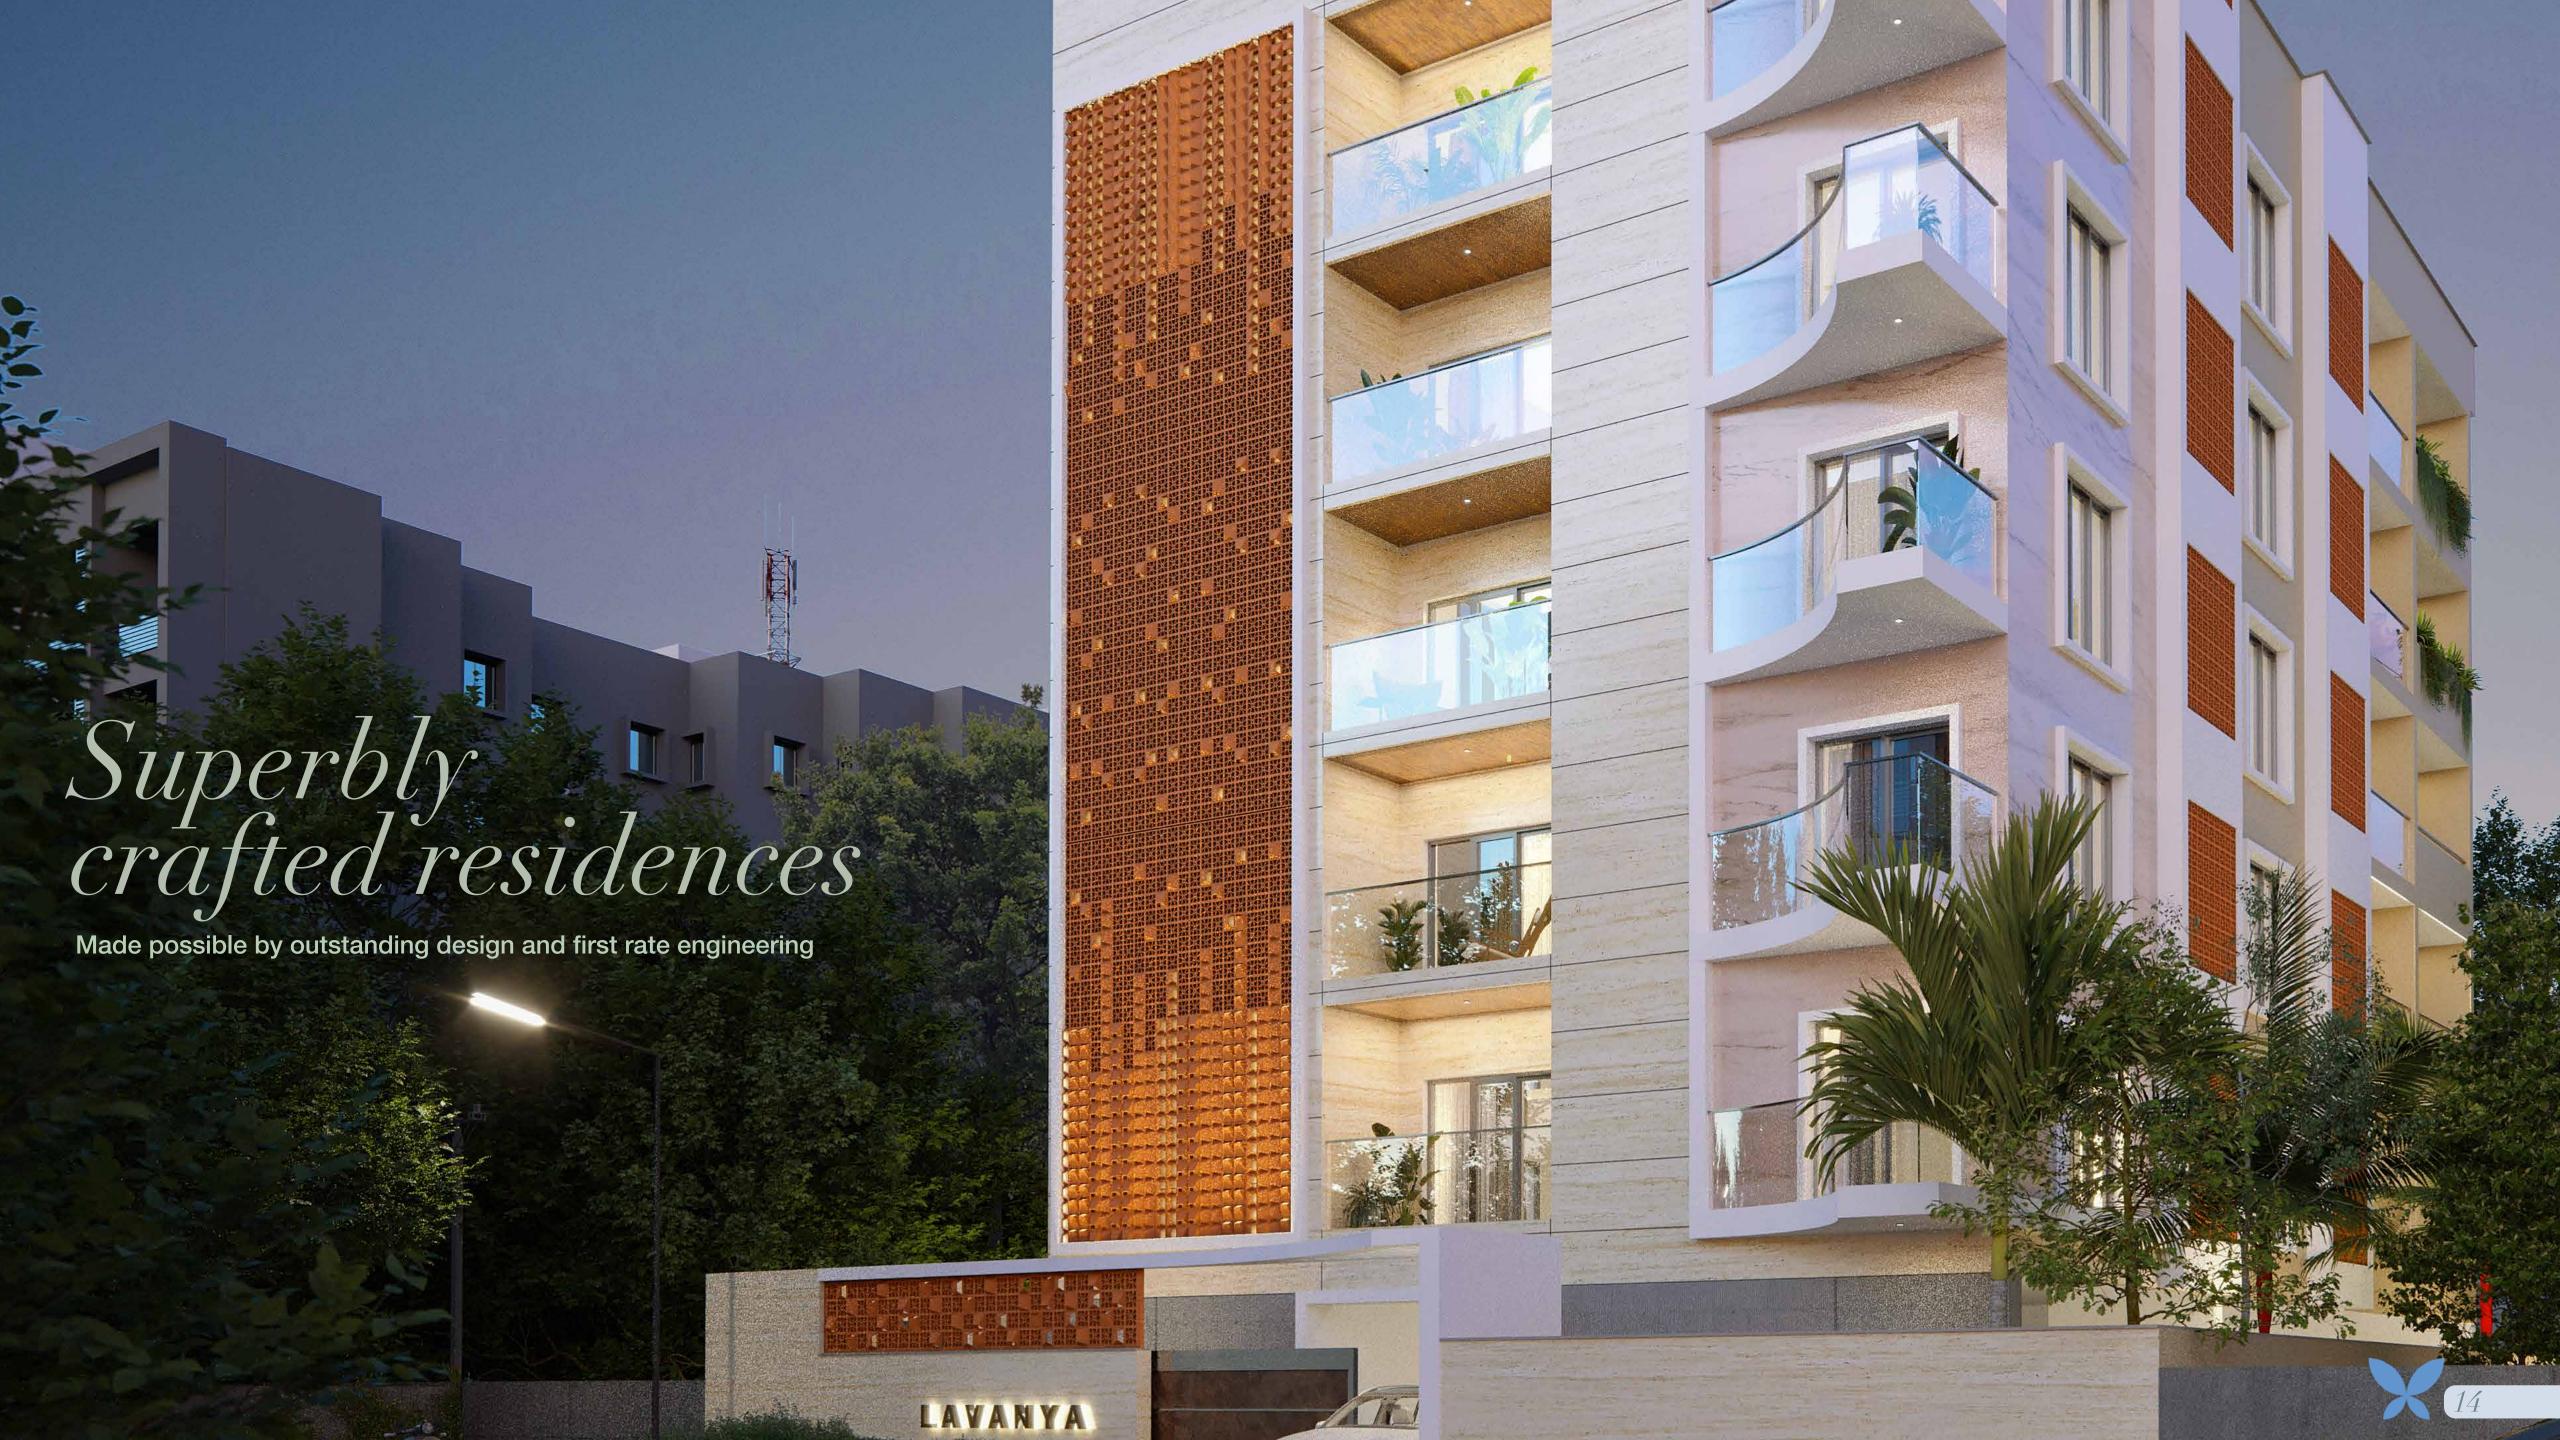

# Lavally a Full-floor designer residences POES GARDEN

### Distinctive elevation

Marble cladding

Large decks

Light-absorbing natural stone panel

Cosy balconies

White granite trim

Concealed utilities

- ) Lift
- 3. Drivers / Security toilet
- 4. Electricity room
- 5. Car parks
- 6. Wide driveway
- 7. Entry and exit
- 8. Security