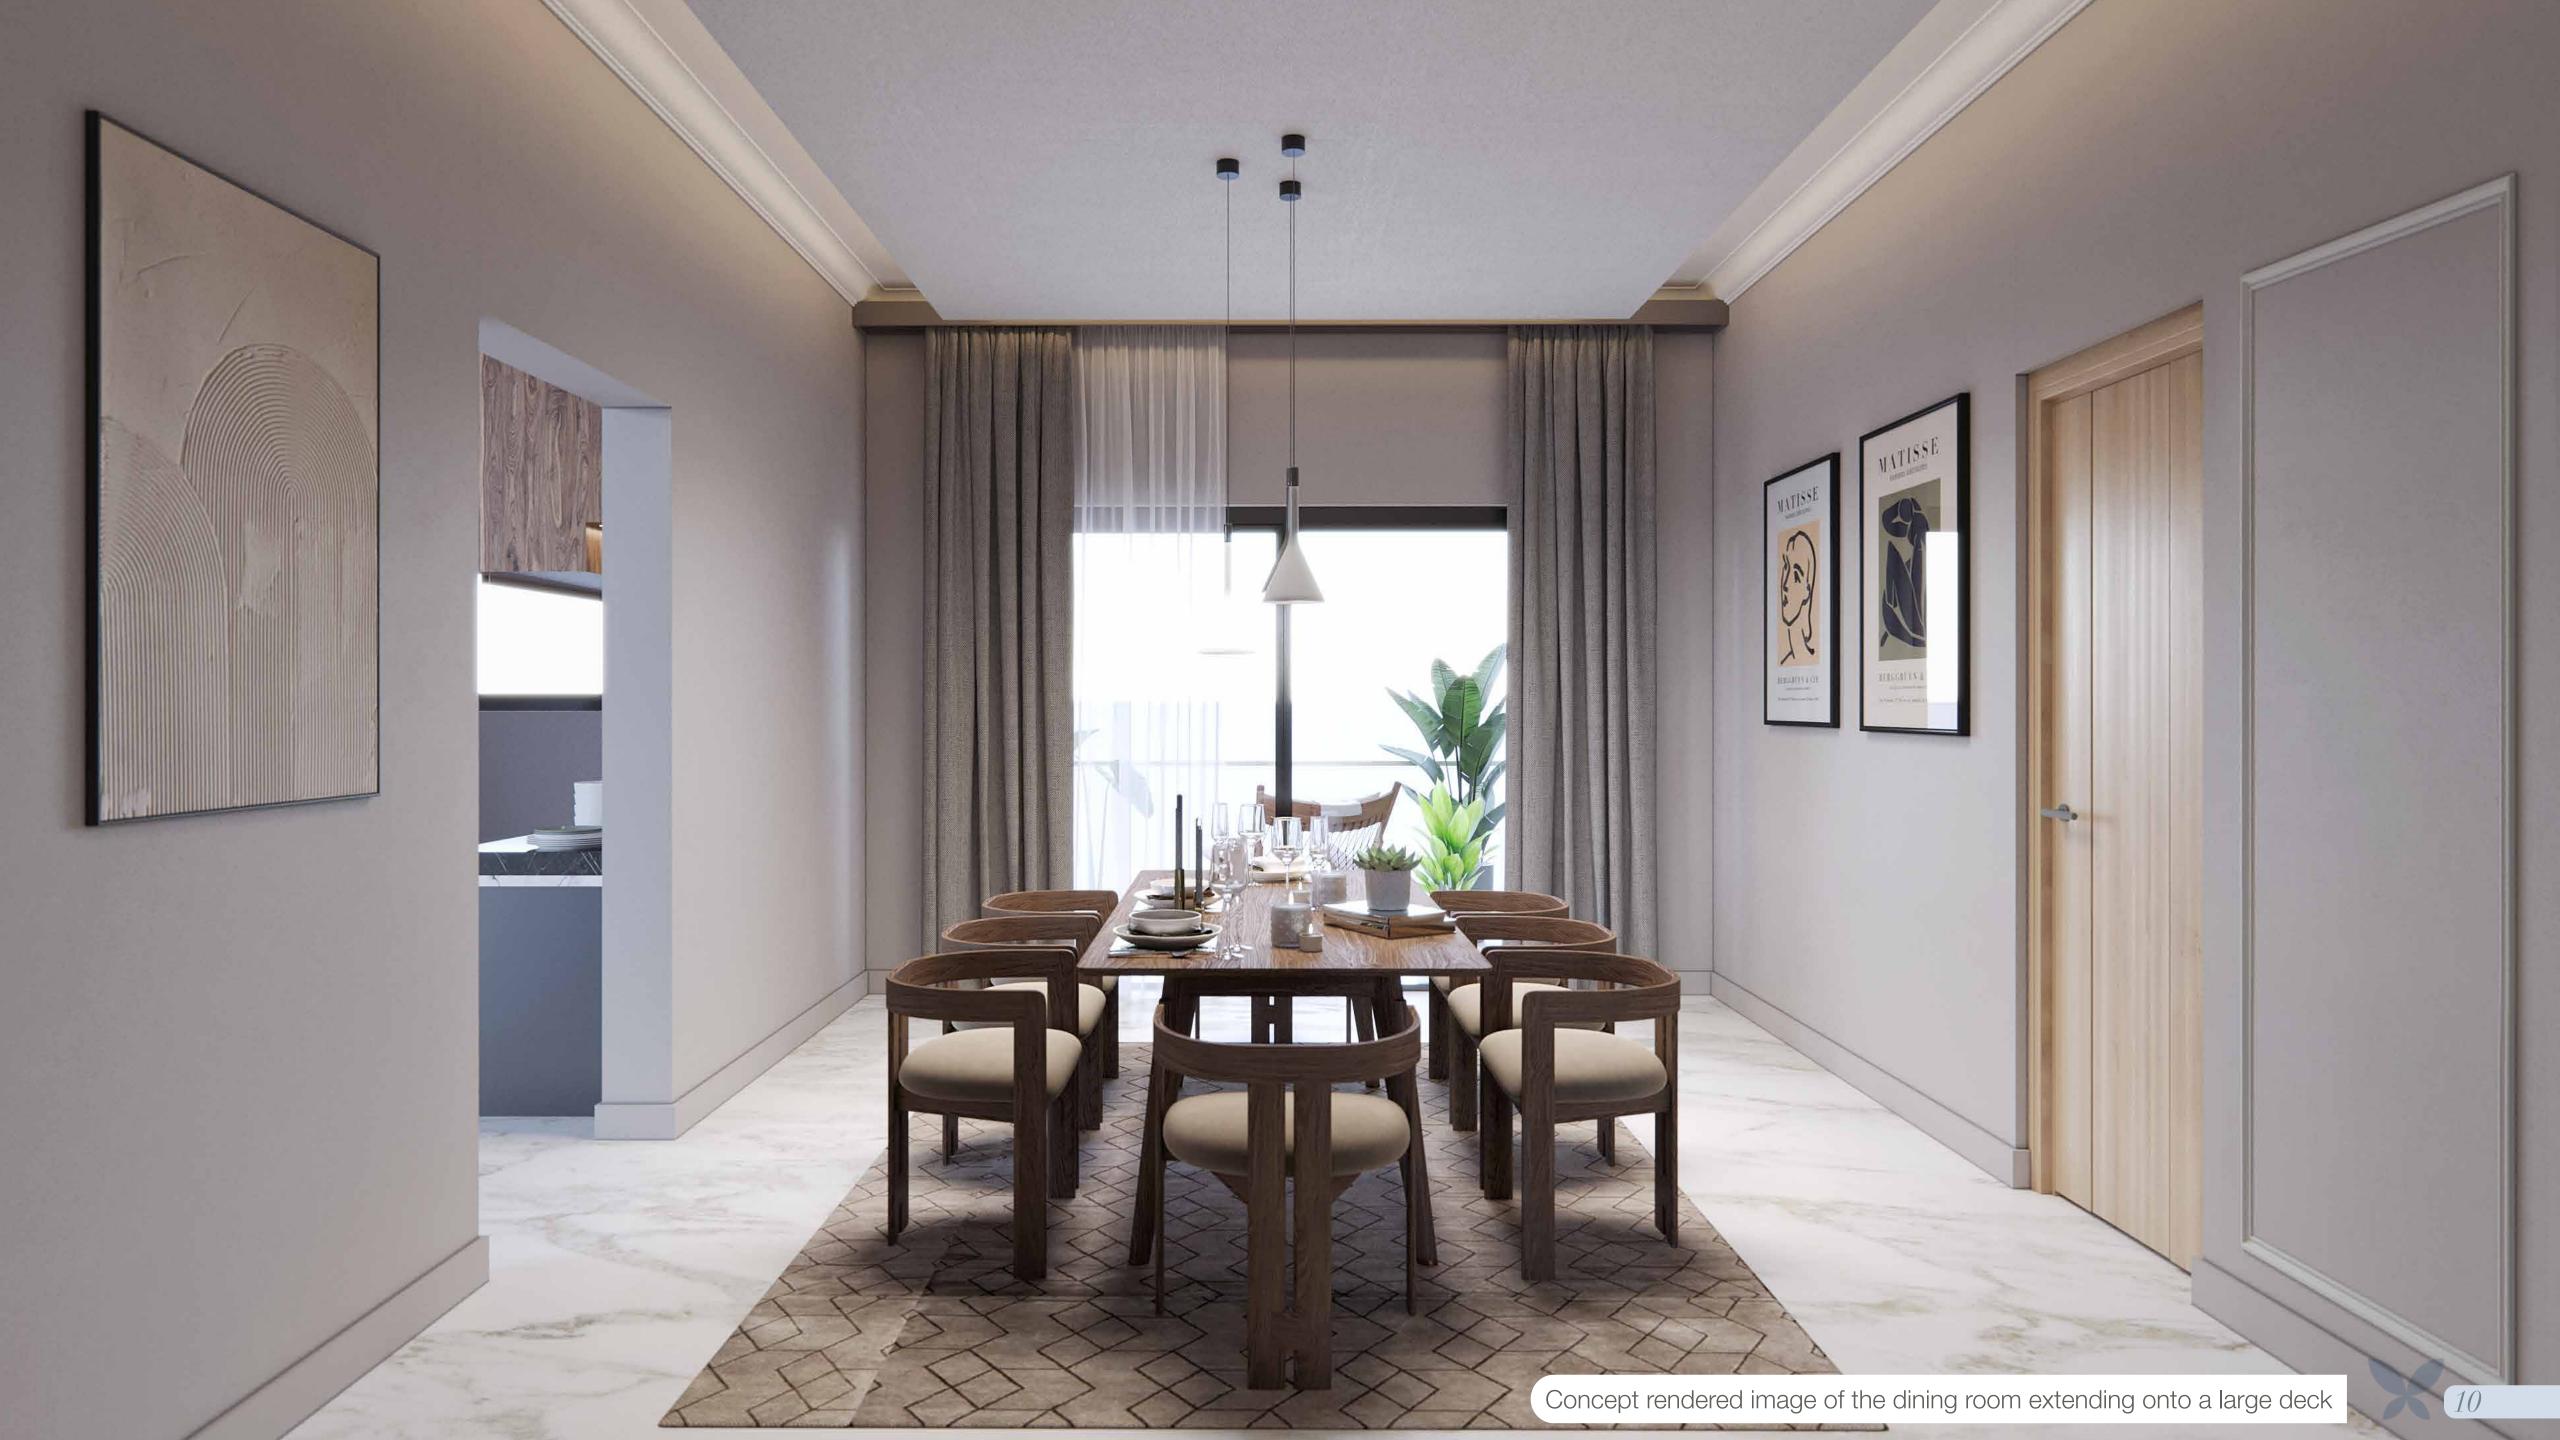

## Typical floor plan

1 apartment per floor

3,194 sq ft plan

Generous, unhurried spaces

Public / private area demarcation

Family room extends into balcony

Large living / dining extends into balcony

Bedrooms sized for large format wardrobes & private entertainment / work consoles