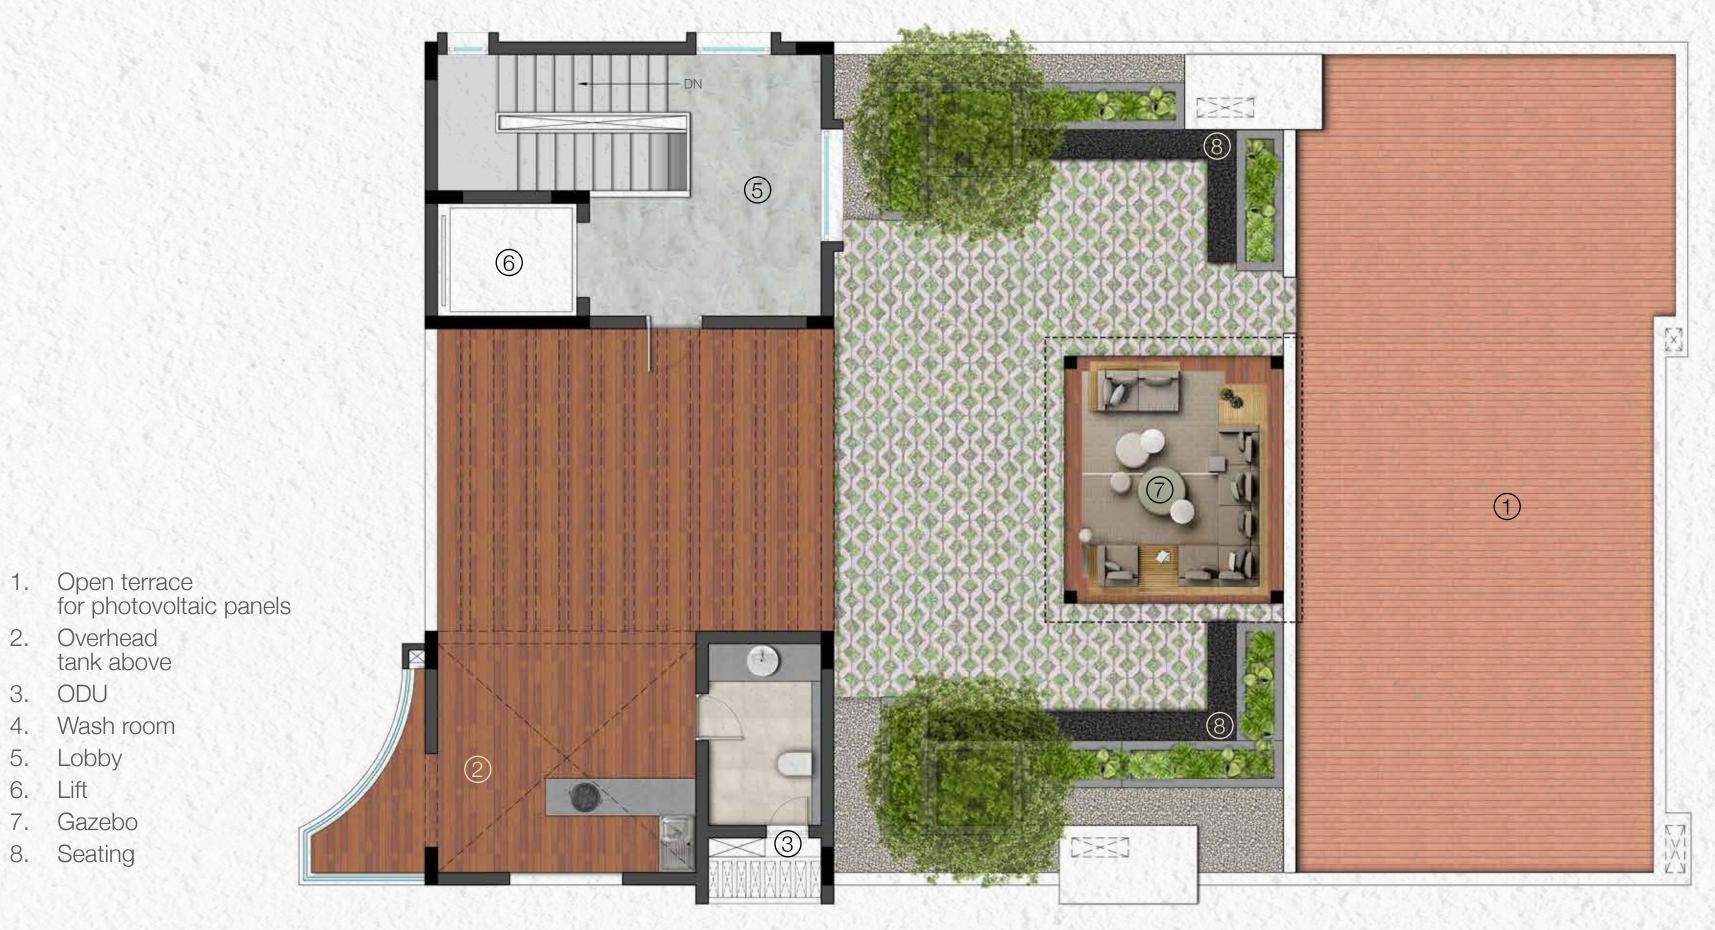

## Terrace plan for active living

Distinct recreation and utility zones

Large expanse for socializing & relaxation

Wrap-around landscaping

Comfortable seating

Raised planters

Spacious gazebo

Overhead

Lobby

Gazebo

8. Seating

| marble; ergo ed skirting ove by s  fied tiles with sink ed skirting sink utili fied tiles with mal ed skirting                          | ished black granite platform In double nose edge at In en and counter supported In less steel double bowl In kitchen & single bowl In kitchen & single bowl In and draining board in Ity of Nirali or equivalent Ity of Nirali or equivalent Ity of Nirali or exhaust | Main Door 7'6". Solid timber teak wood door shutter with suitable frame. Melamine polish finished door  Internal Doors 7'6". Factory finish. 32mm thick veneer door with suitable frame. Toilet doors – one side veneer; other side painted / laminated  Yale or equivalent brand lock with SS fittings on doors | Sanitaryware Grohe / Duravit / Roca or equivalent  EWC wall mounted with concealed tank  Counter wash basin in all washrooms & powder rooms  Chrome-Plated (CP) Fittings Grohe / Roca or equivalent | Internal Walls Finished with Asian putty, one coat of primer; two coats of Asian paint  Internal Ceilings Finished with Asian putty; emulsion (Asian Paints) roller finish  Exterior Walls                                                                                                                                                                                                                               |
|-----------------------------------------------------------------------------------------------------------------------------------------|--------------------------------------------------------------------------------------------------------------------------------------------------------------------------------------------------------------------------------------------------------------------------------------------------------------------------------------------|------------------------------------------------------------------------------------------------------------------------------------------------------------------------------------------------------------------------------------------------------------------------------------------------------------------|-----------------------------------------------------------------------------------------------------------------------------------------------------------------------------------------------------|--------------------------------------------------------------------------------------------------------------------------------------------------------------------------------------------------------------------------------------------------------------------------------------------------------------------------------------------------------------------------------------------------------------------------|
| marble; ergo ed skirting ove by s  fied tiles with sink ed skirting sink utili fied tiles with mal ed skirting Pro ksplash glazed tiles | onomic 32" from the floor, er RCC counter supported suitable brickwork inless steel double bowl k in kitchen & single bowl k and draining board in ty of Nirali or equivalent ke                                                                                                                                                           | shutter with suitable frame. Melamine polish finished door  Internal Doors 7'6". Factory finish. 32mm thick veneer door with suitable frame. Toilet doors – one side veneer; other side painted / laminated  Yale or equivalent brand lock with                                                                  | or equivalent  EWC wall mounted with concealed tank  Counter wash basin in all washrooms & powder rooms  Chrome-Plated (CP) Fittings                                                                | coat of primer; two coats of Asian paint  Internal Ceilings Finished with Asian putty; emulsion (Asian Paints) roller finish                                                                                                                                                                                                                                                                                             |
| ed skirting over by stated tiles with ed skirting sink utilified tiles with maled skirting Proksplash glazed tiles                      | er RCC counter supported suitable brickwork inless steel double bowl k in kitchen & single bowl k and draining board in ty of Nirali or equivalent ke                                                                                                                                                                                      | Internal Doors 7'6". Factory finish. 32mm thick veneer door with suitable frame. Toilet doors – one side veneer; other side painted / laminated  Yale or equivalent brand lock with                                                                                                                              | EWC wall mounted with concealed tank  Counter wash basin in all washrooms & powder rooms  Chrome-Plated (CP) Fittings                                                                               | Internal Ceilings Finished with Asian putty; emulsion (Asian Paints) roller finish                                                                                                                                                                                                                                                                                                                                       |
| fied tiles with  ed skirting  sink  utili  fied tiles with  ed skirting  Pro  ksplash glazed tiles                                      | inless steel double bowl k in kitchen & single bowl k and draining board in ty of Nirali or equivalent ke                                                                                                                                                                                                                                  | Internal Doors 7'6". Factory finish. 32mm thick veneer door with suitable frame. Toilet doors – one side veneer; other side painted / laminated  Yale or equivalent brand lock with                                                                                                                              | Counter wash basin in all washrooms & powder rooms  Chrome-Plated (CP) Fittings                                                                                                                     | Internal Ceilings Finished with Asian putty; emulsion (Asian Paints) roller finish                                                                                                                                                                                                                                                                                                                                       |
| fied tiles with  ed skirting  sink  utili  fied tiles with  ed skirting  Pro  ksplash glazed tiles                                      | inless steel double bowl<br>k in kitchen & single bowl<br>k and draining board in<br>ty of Nirali or equivalent<br>ke                                                                                                                                                                                                                      | 7'6". Factory finish. 32mm thick veneer door with suitable frame. Toilet doors – one side veneer; other side painted / laminated  Yale or equivalent brand lock with                                                                                                                                             | Counter wash basin in all washrooms & powder rooms  Chrome-Plated (CP) Fittings                                                                                                                     | Finished with Asian putty;<br>emulsion (Asian Paints)<br>roller finish                                                                                                                                                                                                                                                                                                                                                   |
| ed skirting sink<br>sink<br>utili<br>fied tiles with mal<br>ed skirting<br>Pro<br>ksplash glazed tiles                                  | k in kitchen & single bowl<br>k and draining board in<br>ty of Nirali or equivalent<br>ke                                                                                                                                                                                                                                                  | 7'6". Factory finish. 32mm thick veneer door with suitable frame. Toilet doors – one side veneer; other side painted / laminated  Yale or equivalent brand lock with                                                                                                                                             | Counter wash basin in all washrooms & powder rooms  Chrome-Plated (CP) Fittings                                                                                                                     | Finished with Asian putty;<br>emulsion (Asian Paints)<br>roller finish                                                                                                                                                                                                                                                                                                                                                   |
| ed skirting sink<br>sink<br>utili<br>fied tiles with mal<br>ed skirting<br>Pro<br>ksplash glazed tiles                                  | k in kitchen & single bowl<br>k and draining board in<br>ty of Nirali or equivalent<br>ke                                                                                                                                                                                                                                                  | veneer door with suitable frame. Toilet doors – one side veneer; other side painted / laminated  Yale or equivalent brand lock with                                                                                                                                                                              | washrooms & powder rooms  Chrome-Plated (CP) Fittings                                                                                                                                               | emulsion (Asian Paints) roller finish                                                                                                                                                                                                                                                                                                                                                                                    |
| sink<br>utili<br>fied tiles with mal<br>ed skirting<br>Pro<br>ksplash glazed tiles                                                      | k and draining board in<br>ty of Nirali or equivalent<br>ke                                                                                                                                                                                                                                                                                | Toilet doors – one side veneer; other side painted / laminated  Yale or equivalent brand lock with                                                                                                                                                                                                               | washrooms & powder rooms  Chrome-Plated (CP) Fittings                                                                                                                                               | roller finish                                                                                                                                                                                                                                                                                                                                                                                                            |
| utili<br>fied tiles with mal<br>ed skirting<br>Pro<br>ksplash glazed tiles                                                              | ty of Nirali or equivalent<br>ke                                                                                                                                                                                                                                                                                                           | other side painted / laminated  Yale or equivalent brand lock with                                                                                                                                                                                                                                               | Chrome-Plated (CP) Fittings                                                                                                                                                                         |                                                                                                                                                                                                                                                                                                                                                                                                                          |
| fied tiles with mal<br>ed skirting<br>Pro<br>ksplash glazed tiles                                                                       | ke                                                                                                                                                                                                                                                                                                                                         | Yale or equivalent brand lock with                                                                                                                                                                                                                                                                               | 할 것 같았다면 계속하다 하는 이 시간에 살아가면 하면 하는 사람이 되었다면 하는 사람들이 되었다면 하는 사람들이 되었다면 하는데 되었다면 하는데 되었다면 하는데 되었다면 하는데                                                             | Exterior Walls                                                                                                                                                                                                                                                                                                                                                                                                           |
| ed skirting<br>Pro<br>ksplash glazed tiles                                                                                              |                                                                                                                                                                                                                                                                                                                                            | : [2] [2] [2] [2] [2] [2] [2] [2] [2] [2]                                                                                                                                                                                                                                                                        | 할 것 같았다면 계속하다 하는 이 시간에 살아가면 하면 하는 사람이 되었다면 하는 사람들이 되었다면 하는 사람들이 되었다면 하는데 되었다면 하는데 되었다면 하는데 되었다면 하는데                                                             | Exterior Walls                                                                                                                                                                                                                                                                                                                                                                                                           |
| Pro<br>ksplash glazed tiles                                                                                                             | vision for exhaust                                                                                                                                                                                                                                                                                                                         | : [2] [2] [2] [2] [2] [2] [2] [2] [2] [2]                                                                                                                                                                                                                                                                        | Grohe / Roca or equivalent                                                                                                                                                                          |                                                                                                                                                                                                                                                                                                                                                                                                                          |
| ksplash glazed tiles                                                                                                                    | vision for exhaust                                                                                                                                                                                                                                                                                                                         | SS fittings on doors                                                                                                                                                                                                                                                                                             |                                                                                                                                                                                                     | Weather-proof exterior emulsion                                                                                                                                                                                                                                                                                                                                                                                          |
|                                                                                                                                         |                                                                                                                                                                                                                                                                                                                                            | 33                                                                                                                                                                                                                                                                                                               |                                                                                                                                                                                                     |                                                                                                                                                                                                                                                                                                                                                                                                                          |
| hove counter                                                                                                                            |                                                                                                                                                                                                                                                                                                                                            |                                                                                                                                                                                                                                                                                                                  | Plumbing                                                                                                                                                                                            |                                                                                                                                                                                                                                                                                                                                                                                                                          |
| DOVO COGNICO                                                                                                                            |                                                                                                                                                                                                                                                                                                                                            | Windows                                                                                                                                                                                                                                                                                                          | Single lever hot and cold water                                                                                                                                                                     |                                                                                                                                                                                                                                                                                                                                                                                                                          |
|                                                                                                                                         |                                                                                                                                                                                                                                                                                                                                            | Aluminium sliding clear glass                                                                                                                                                                                                                                                                                    | mixer unit for high-pressure showers                                                                                                                                                                |                                                                                                                                                                                                                                                                                                                                                                                                                          |
|                                                                                                                                         |                                                                                                                                                                                                                                                                                                                                            | frames and bug screens with                                                                                                                                                                                                                                                                                      |                                                                                                                                                                                                     |                                                                                                                                                                                                                                                                                                                                                                                                                          |
| fied non-skid tiles                                                                                                                     |                                                                                                                                                                                                                                                                                                                                            | Saint Gobain glass or equivalent                                                                                                                                                                                                                                                                                 | Shower cubicle partition in all                                                                                                                                                                     |                                                                                                                                                                                                                                                                                                                                                                                                                          |
| dado up to 3' height                                                                                                                    |                                                                                                                                                                                                                                                                                                                                            |                                                                                                                                                                                                                                                                                                                  | washrooms                                                                                                                                                                                           |                                                                                                                                                                                                                                                                                                                                                                                                                          |
| a                                                                                                                                       |                                                                                                                                                                                                                                                                                                                                            | French Doors                                                                                                                                                                                                                                                                                                     |                                                                                                                                                                                                     |                                                                                                                                                                                                                                                                                                                                                                                                                          |
|                                                                                                                                         |                                                                                                                                                                                                                                                                                                                                            | Shuco/equivalent sliding clear                                                                                                                                                                                                                                                                                   | Concealed master control stop cock                                                                                                                                                                  |                                                                                                                                                                                                                                                                                                                                                                                                                          |
|                                                                                                                                         |                                                                                                                                                                                                                                                                                                                                            | glass frames and bug screens                                                                                                                                                                                                                                                                                     | in each restroom on the inside for                                                                                                                                                                  |                                                                                                                                                                                                                                                                                                                                                                                                                          |
| fied non-skid tiles                                                                                                                     |                                                                                                                                                                                                                                                                                                                                            | with Saint Gobain glass or                                                                                                                                                                                                                                                                                       | easy maintenance                                                                                                                                                                                    |                                                                                                                                                                                                                                                                                                                                                                                                                          |
| up to 7'6" height                                                                                                                       |                                                                                                                                                                                                                                                                                                                                            | equivalent                                                                                                                                                                                                                                                                                                       |                                                                                                                                                                                                     |                                                                                                                                                                                                                                                                                                                                                                                                                          |
|                                                                                                                                         |                                                                                                                                                                                                                                                                                                                                            |                                                                                                                                                                                                                                                                                                                  | Provision for geyser in all toilets                                                                                                                                                                 |                                                                                                                                                                                                                                                                                                                                                                                                                          |
| Deck                                                                                                                                    |                                                                                                                                                                                                                                                                                                                                            | Grills                                                                                                                                                                                                                                                                                                           | Hot water provision in kitchen                                                                                                                                                                      |                                                                                                                                                                                                                                                                                                                                                                                                                          |
| er outdoor tiles                                                                                                                        |                                                                                                                                                                                                                                                                                                                                            | MS Grills fixed on walls.                                                                                                                                                                                                                                                                                        |                                                                                                                                                                                                     |                                                                                                                                                                                                                                                                                                                                                                                                                          |
|                                                                                                                                         |                                                                                                                                                                                                                                                                                                                                            | Zinc-chromate anti corrosive                                                                                                                                                                                                                                                                                     |                                                                                                                                                                                                     |                                                                                                                                                                                                                                                                                                                                                                                                                          |
|                                                                                                                                         |                                                                                                                                                                                                                                                                                                                                            | primer with enamel paint                                                                                                                                                                                                                                                                                         |                                                                                                                                                                                                     |                                                                                                                                                                                                                                                                                                                                                                                                                          |
| fie<br>De                                                                                                                               | lado up to 3' height ed non-skid tiles up to 7'6" height                                                                                                                                                                                                                                                                                   | lado up to 3' height ed non-skid tiles up to 7'6" height eck                                                                                                                                                                                                                                                     | French Doors Shuco/equivalent sliding clear glass frames and bug screens with Saint Gobain glass or equivalent  Grills Outdoor tiles  MS Grills fixed on walls. Zinc-chromate anti corrosive        | Addo up to 3' height  French Doors Shuco/equivalent sliding clear glass frames and bug screens with Saint Gobain glass or up to 7'6" height  Grills Grills Washrooms  Concealed master control stop cock in each restroom on the inside for easy maintenance easy maintenance easy maintenance Provision for geyser in all toilets Hot water provision in kitchen MS Grills fixed on walls. Zinc-chromate anti corrosive |