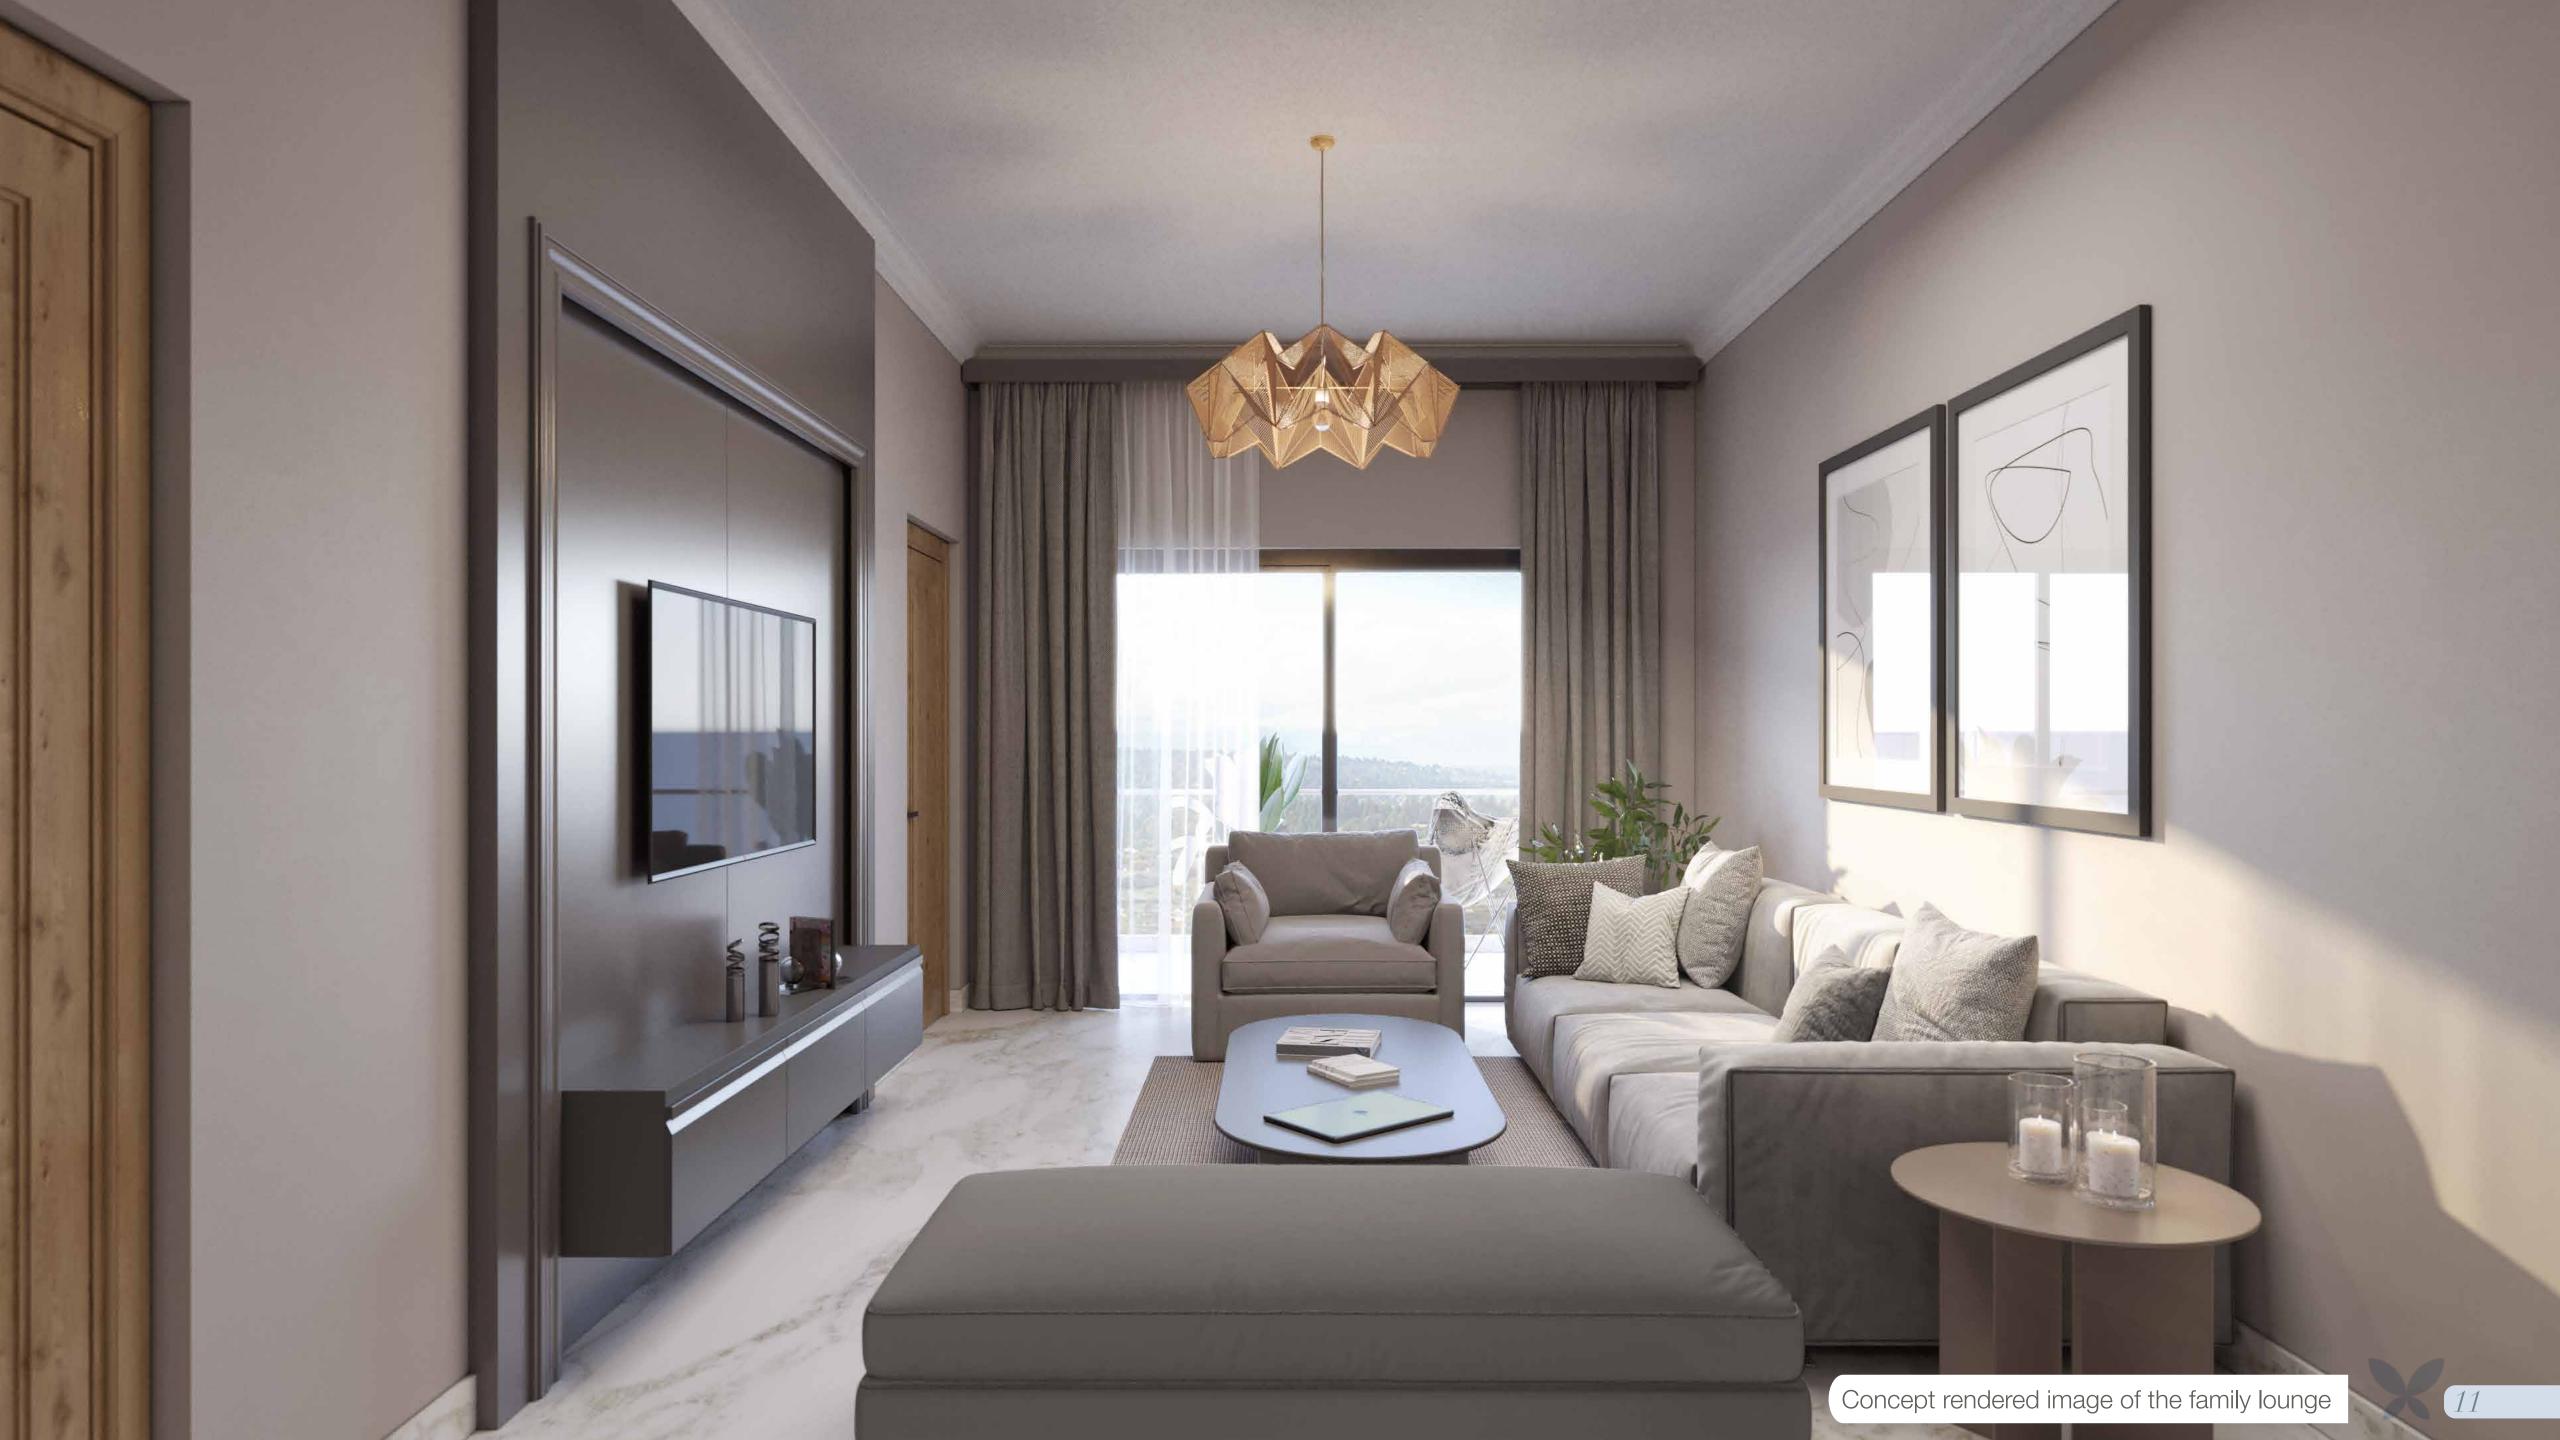

## Typical floor plan

1 apartment per floor

3,194 sq ft plan

Generous, unhurried spaces

Public / private area demarcation

Family room extends into balcony

Large living / dining extends into balcony

Bedrooms sized for large format wardrobes & private entertainment / work consoles