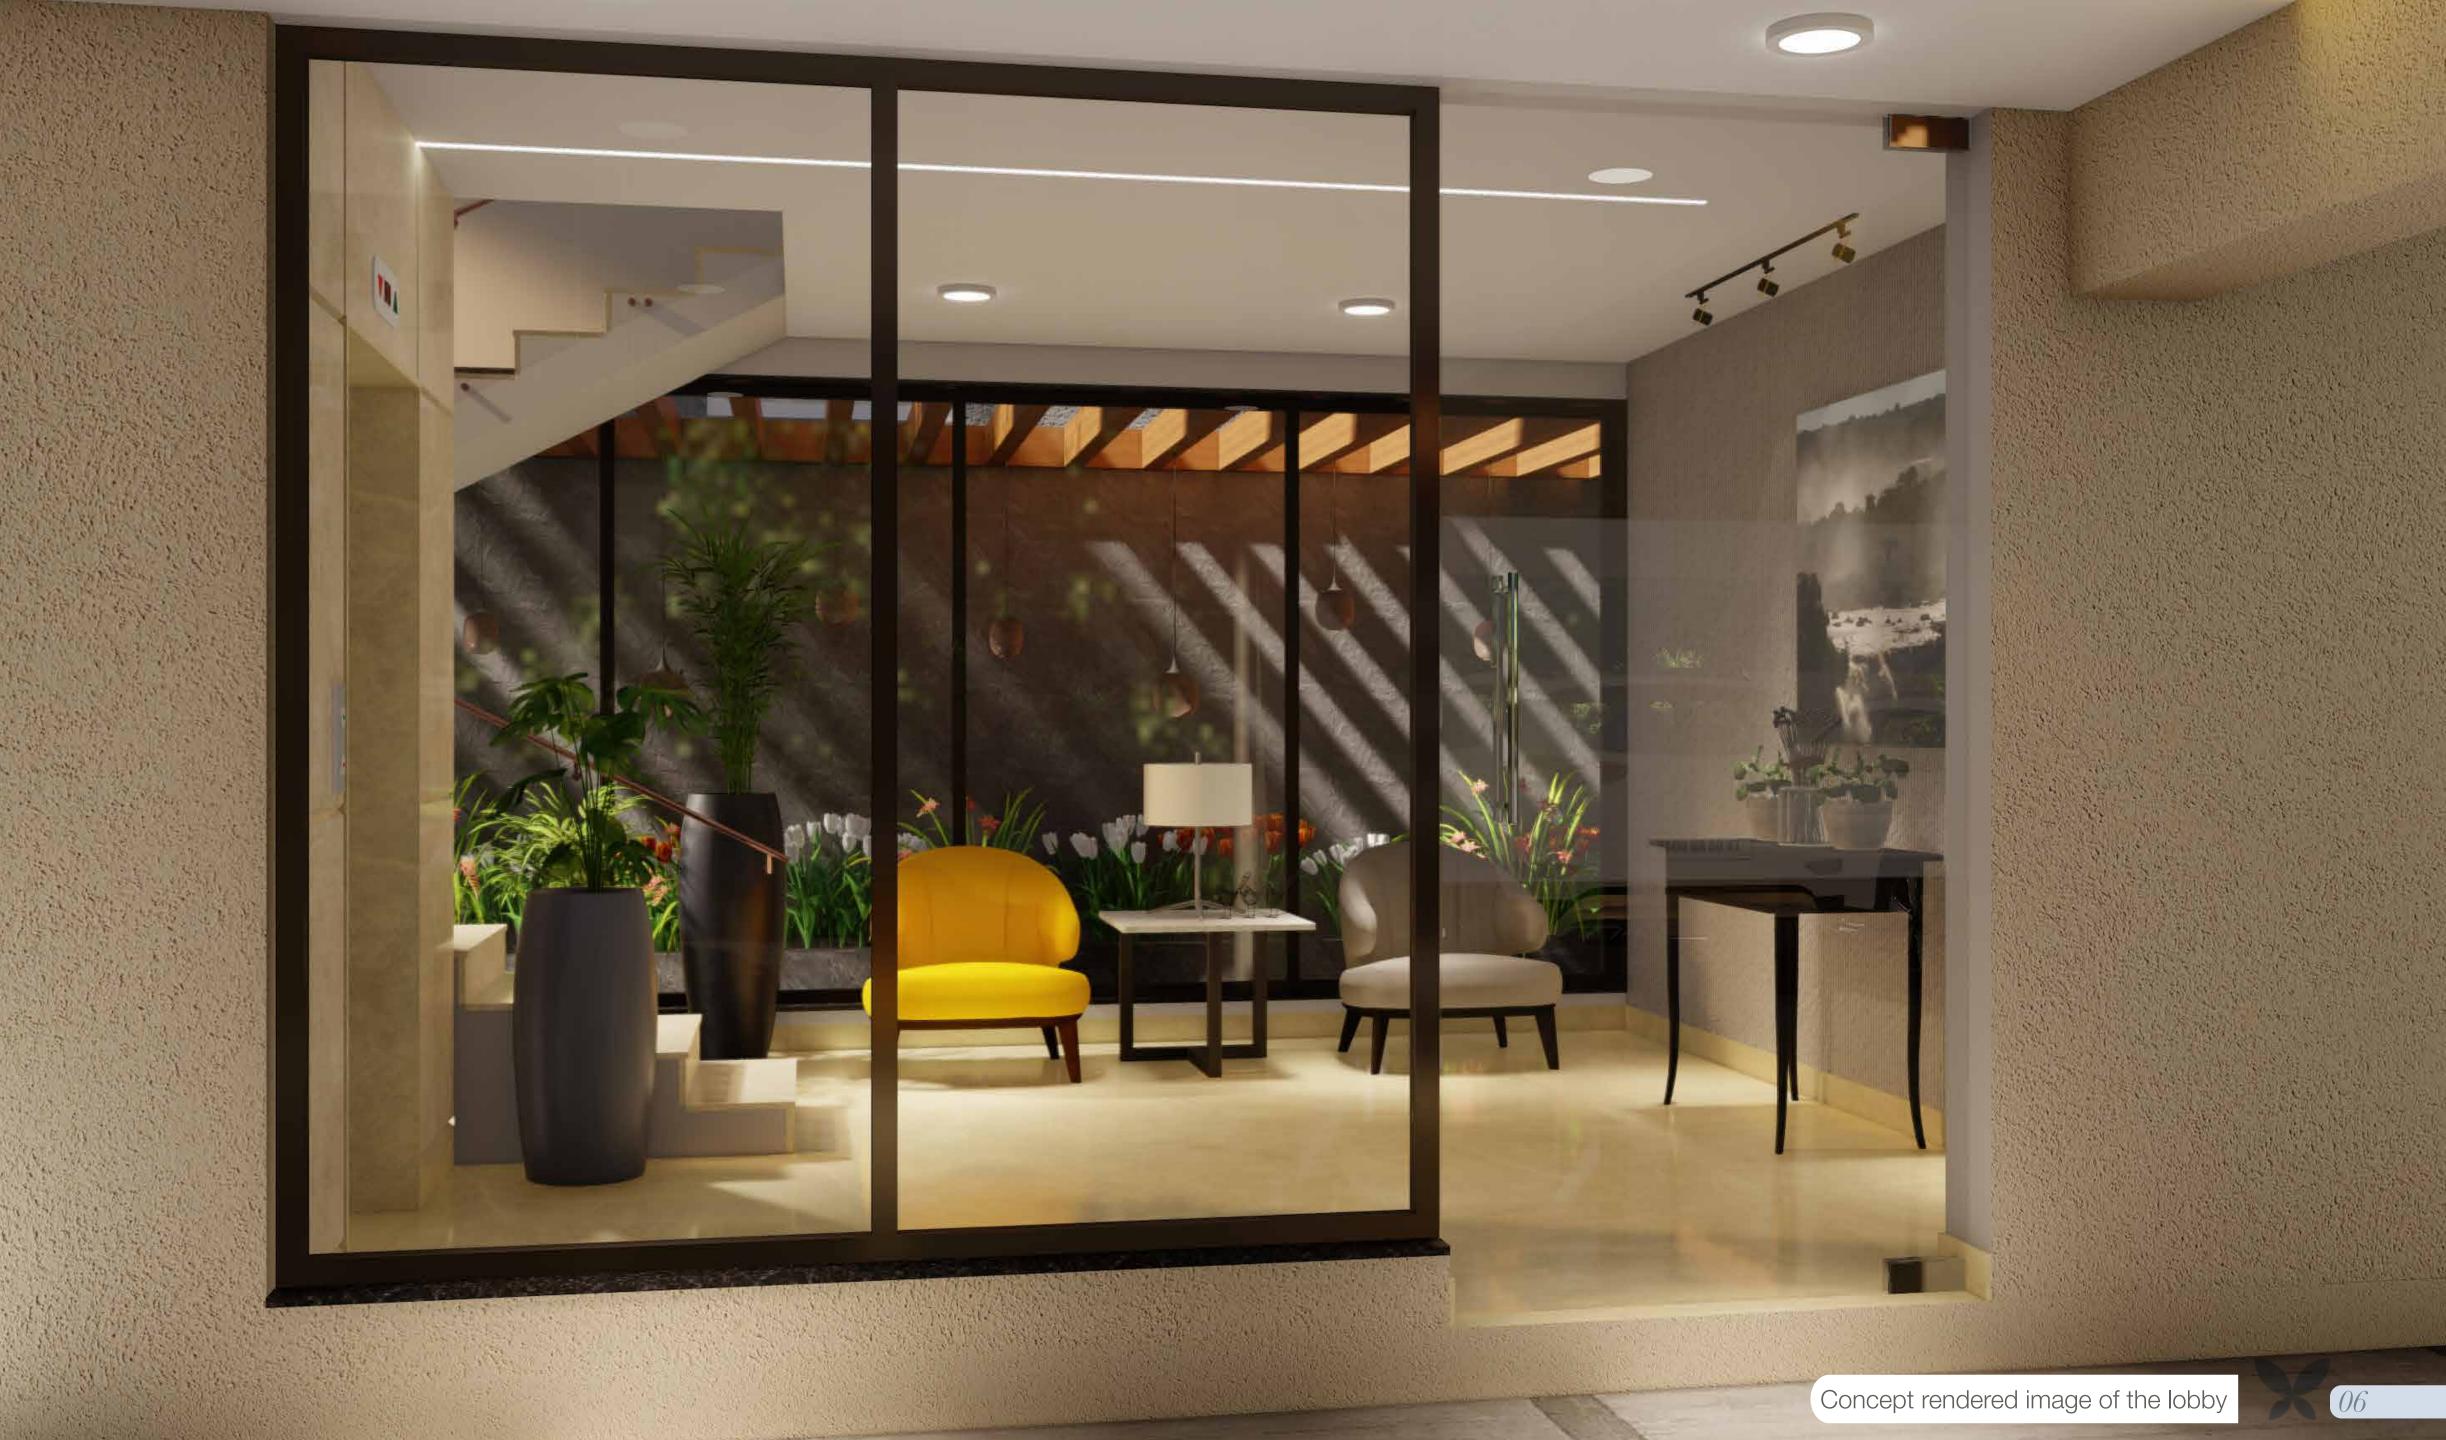

ya Lavanya | Old no. 68 / New no. 66, Poes Garden, Chennai 600086



3 bedroom residences

3,194 sq ft plans

3 bedrooms plus family room

Full-floor homes – open on four sides

Stilt + 5 floors

3 car parks

Meticulous landscaping

100% power back up



### Distinctive elevation

Marble cladding

Large decks

Light-absorbing natural stone panel

Cosy balconies

White granite trim

Concealed utilities







- ) Lift
- 3. Drivers / Security toilet
- 4. Electricity room
- 5. Car parks
- 6. Wide driveway
- 7. Entry and exit
- 8. Security



# Form and function blend perfectly in the stilt plan

Landscaped campus

Granolithic flooring / interlock pavers

Two-lane driveway

3 car parks per residence

100% generator power back up

Designated spaces for utilities mgt.

Elegantly styled lobby







## Typical floor plan

1 apartment per floor

3,194 sq ft plan

Generous, unhurried spaces

Public / private area demarcation

Family room extends into balcony

Large living / dining extends into balcony

Bedrooms sized for large format wardrobes & private entertainment / work consoles

### Typical floor plan

| 1.  | Foyer                    | 5'6" x 6'0"    |
|-----|--------------------------|----------------|
| 2.  | Living                   | 14'8" x 25'8"  |
| 3.  | Family room              | 19'4" x 11'1"  |
| 4.  | Balcony                  | 4'5" x 11'1"   |
| 5.  | Master bedroom           | 13'9" x 17'2"  |
| 6.  | Master bedroom sit out   |                |
| 7.  | Master beadroom washroom | 6'0" x 9'0"    |
| 8.  | Bedroom 1                | 12'0" x 17'2"  |
| 9.  | Bedroom