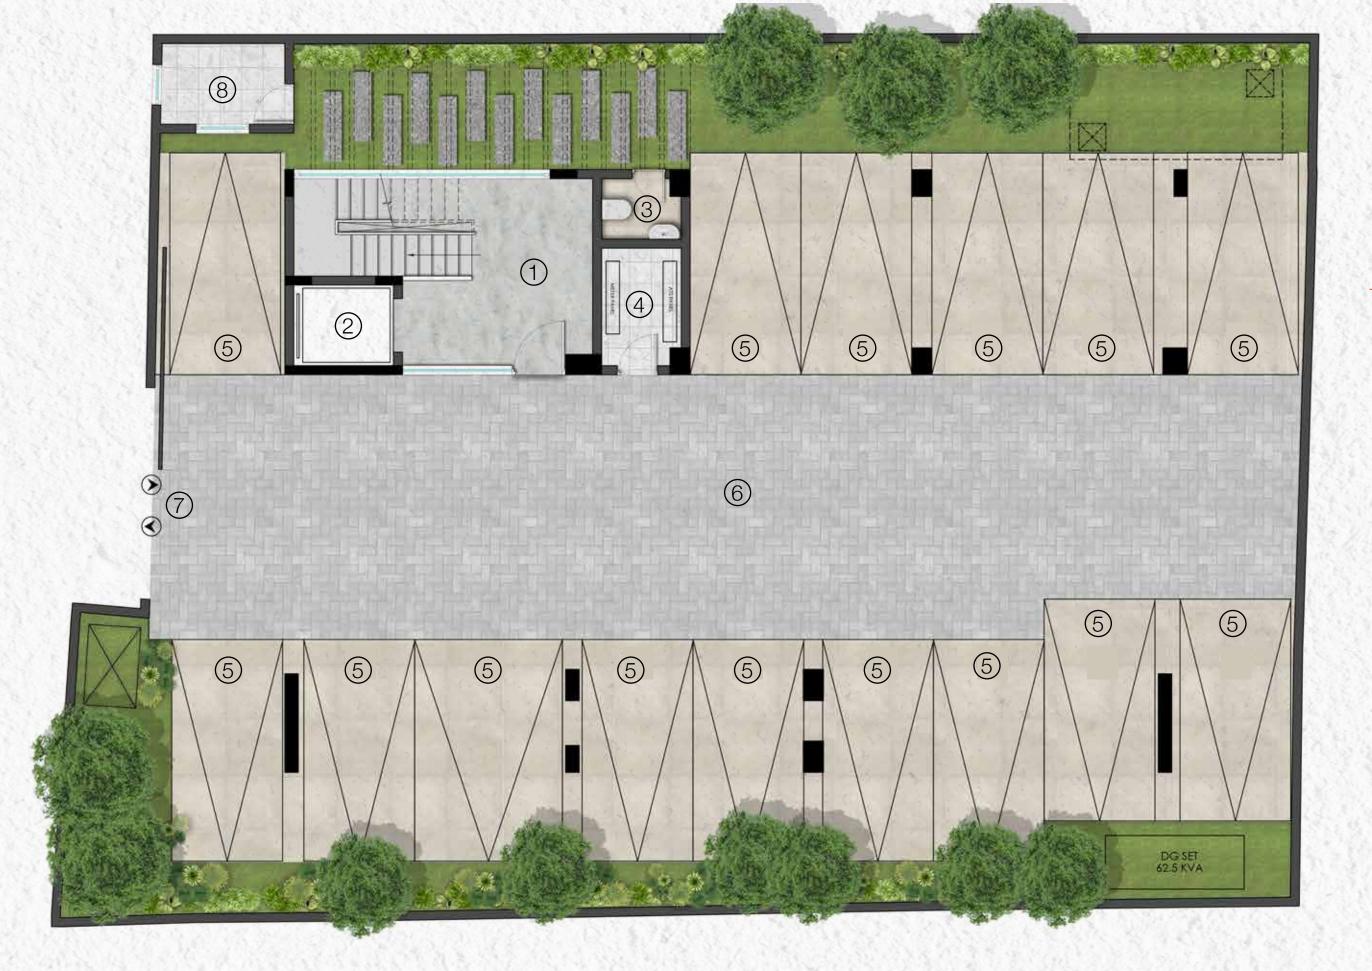

### Distinctive elevation

Marble cladding

Large decks

Light-absorbing natural stone panel

Cosy balconies

White granite trim

Concealed utilities

- ) Lift
- 3. Drivers / Security toilet
- 4. Electricity room
- 5. Car parks
- 6. Wide driveway
- 7. Entry and exit
- 8. Security

# Form and function blend perfectly in the stilt plan

Landscaped campus

Granolithic flooring / interlock pavers

Two-lane driveway

3 car parks per residence

100% generator power back up

Designated spaces for utilities mgt.