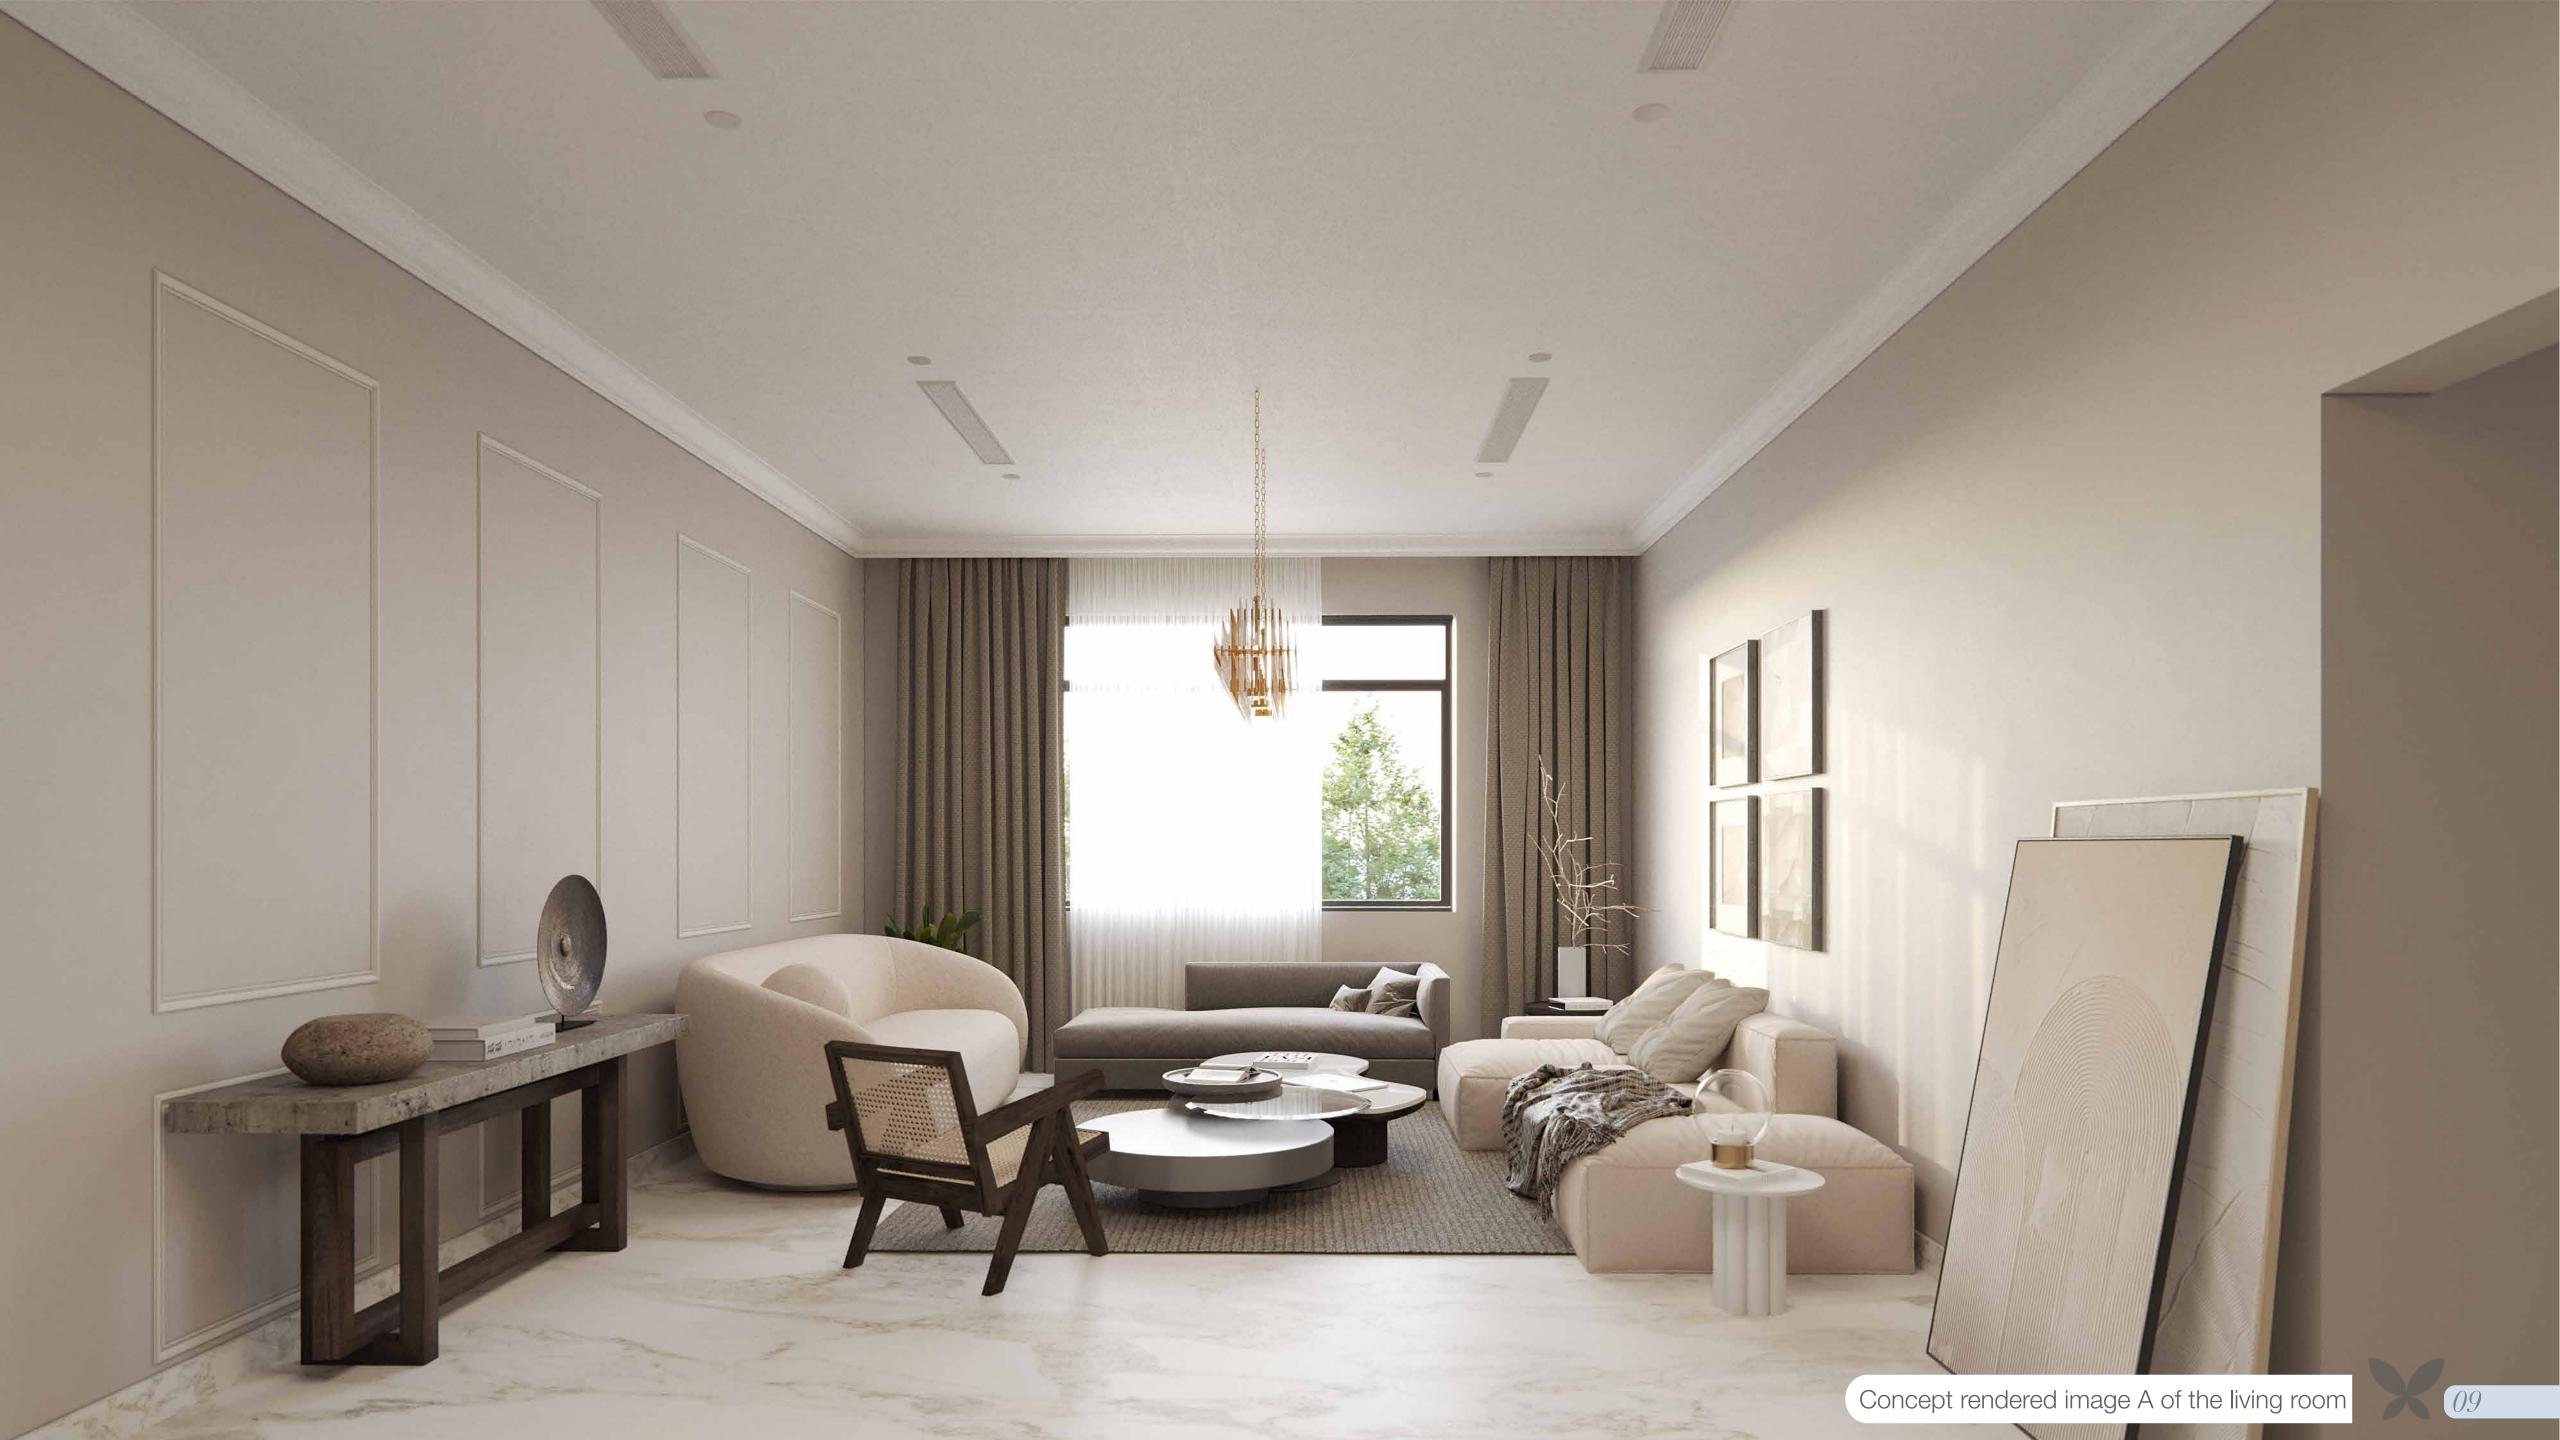

## Typical floor plan

1 apartment per floor

3,194 sq ft plan

Generous, unhurried spaces

Public / private area demarcation

Family room extends into balcony

Large living / dining extends into balcony

Bedrooms sized for large format wardrobes & private entertainment / work consoles